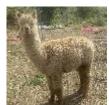

**Sire:** b.flinders star of toff (imp)

Service Fee (On Farm): £300.00 Sales tax is included in this price.

Dam: kilnwood esmeralda

**Breed Type:** Huacaya Colour: Medium Fawn Registered With: Bas

kilnwood euripedes

## **Description:**

Enterplex tested 2025 may.

Beautiful example of an alpaca true to his type with correct body frame. Excellent conformation. Great bone.

Fleece your onto a winner of on this lad! Lovely soft bright dense handle fleece. Check his state for April 2025 art of fibre.