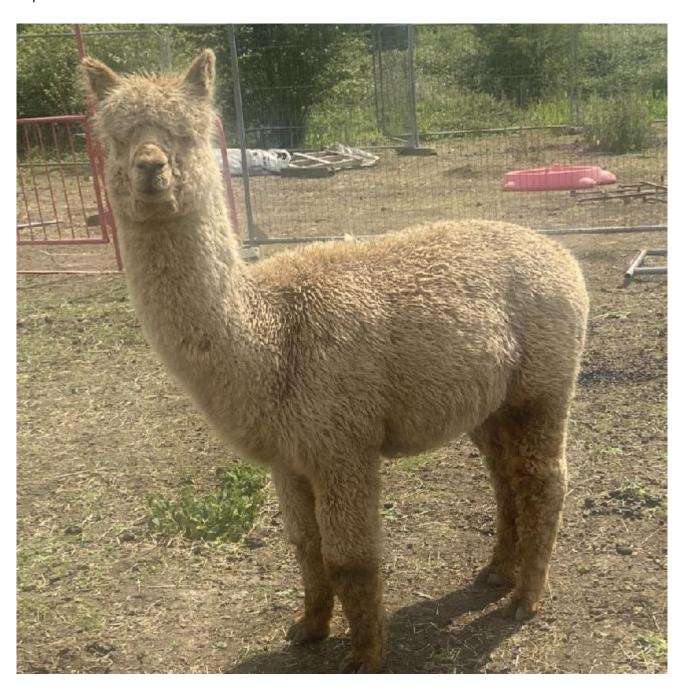

**Sire:** b.flinders star of toff (imp)

Service Fee (On Farm): £300.00 Sales tax is included in this price.

Dam: kilnwood esmeralda

**Breed Type:** Huacaya Colour: Medium Fawn Registered With: Bas

kilnwood euripedes

## **Description:**

Enterplex tested 2025 may.

Beautiful example of an alpaca true to his type with correct body frame. Excellent conformation. Great bone.

Fleece your onto a winner of on this lad! Lovely soft bright dense handle fleece. Check his state for April 2025 art of fibre.