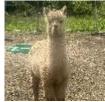

**Sire:** b.flinders star of toff (imp)

Service Fee (On Farm): £300.00 Sales tax is included in this price.

Dam: kilnwood esmeralda

**Breed Type:** Huacaya Colour: Medium Fawn Registered With: Bas

kilnwood euripedes

## **Description:**

Enterplex tested 2025 may.

Beautiful example of an alpaca true to his type with correct body frame. Excellent conformation. Great bone.

Fleece your onto a winner of on this lad! Lovely soft bright dense handle fleece. Check his state for April 2025 art of fibre.