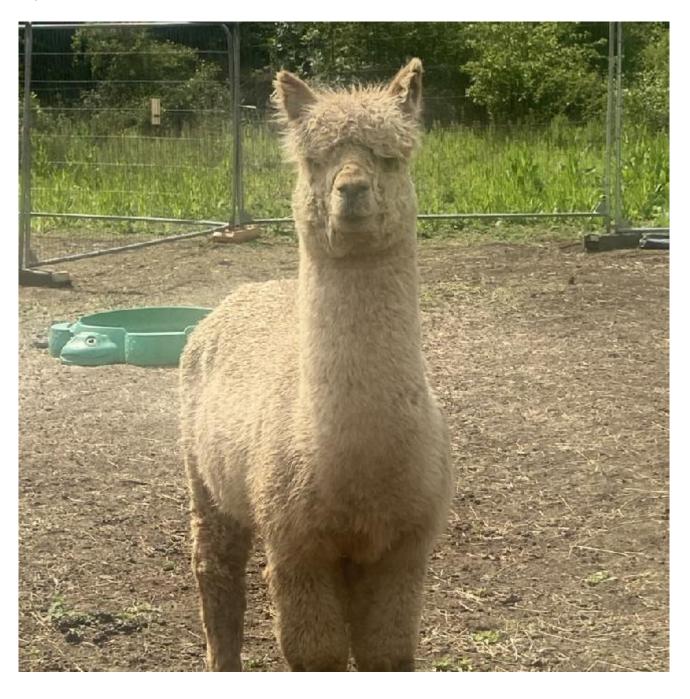

**Sire:** b.flinders star of toff (imp)

Service Fee (On Farm): £300.00 Sales tax is included in this price.

Dam: kilnwood esmeralda

**Breed Type:** Huacaya Colour: Medium Fawn Registered With: Bas

kilnwood euripedes

## **Description:**

Enterplex tested 2025 may.

Beautiful example of an alpaca true to his type with correct body frame. Excellent conformation. Great bone.

Fleece your onto a winner of on this lad! Lovely soft bright dense handle fleece. Check his state for April 2025 art of fibre.