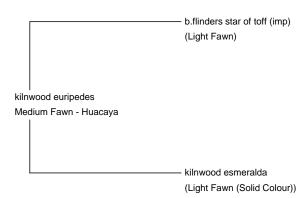

**Sire:** b.flinders star of toff (imp)

Service Fee (On Farm): £300.00 Sales tax is included in this price.

Dam: kilnwood esmeralda

**Breed Type:** Huacaya Colour: Medium Fawn Registered With: Bas

kilnwood euripedes