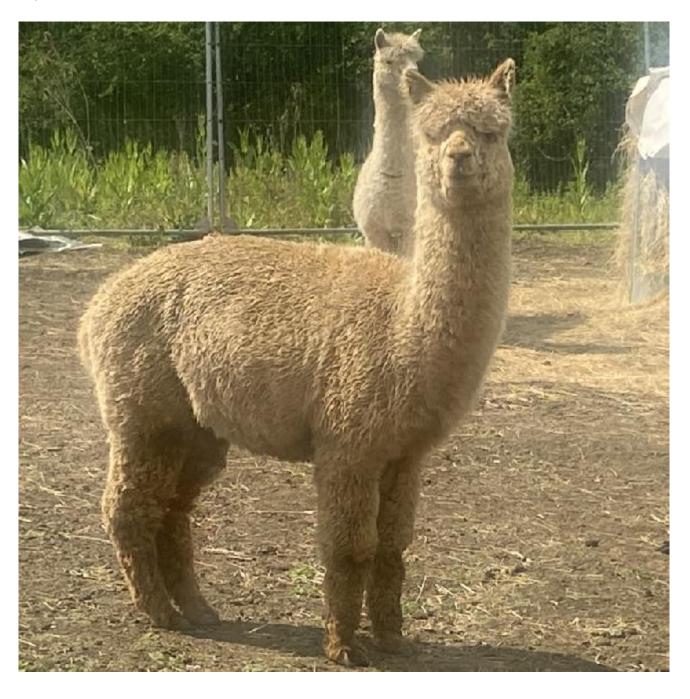

**Sire:** b.flinders star of toff (imp)

Service Fee (On Farm): £300.00 Sales tax is included in this price.

Dam: kilnwood esmeralda

**Breed Type:** Huacaya Colour: Medium Fawn Registered With: Bas

kilnwood euripedes

## **Description:**

Enterplex tested 2025 may.

Beautiful example of an alpaca true to his type with correct body frame. Excellent conformation. Great bone.

Fleece your onto a winner of on this lad! Lovely soft bright dense handle fleece. Check his state for April 2025 art of fibre.