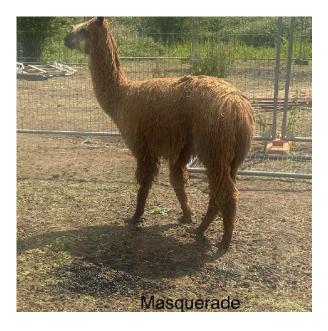

silver clouid masquerade

**Service Fee (On Farm):** £300.00 Sales tax is included in this price.

Sire: bowzdown milo II

Dam: sassy suri belle

Breed Type: Huacaya

Breed Type: Huacaya

Colour: Medium Fawn (Solid Colour)

## **Description:**

Enterplex tested to be on my farm 2025

Stunning alpaca correct conformation.

Excellent bone on his structure. Ideal for breading. Wow!!! what a stunning fleece this boy has! Fleece is soft, Dense bright handling fleece. He has consistent all over his fleece. Worth a viewing.

## Alpaca Photo 1

Alpaca Photo 2

Alpaca Photo 3