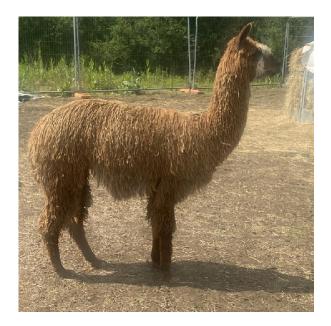

silver clouid masquerade

**Service Fee (On Farm):** £300.00 Sales tax is included in this price.

Sire: bowzdown milo II

Dam: sassy suri belle

Breed Type: Huacaya

Breed Type: Huacaya

Colour: Medium Fawn (Solid Colour)

## **Description:**

Enterplex tested to be on my farm 2025

Stunning alpaca correct conformation.

Excellent bone on his structure. Ideal for breading. Wow!!! what a stunning fleece this boy has! Fleece is soft, Dense bright handling fleece. He has consistent all over his fleece. Worth a viewing.

## Alpaca Photo 1

Alpaca Photo 2

Alpaca Photo 3