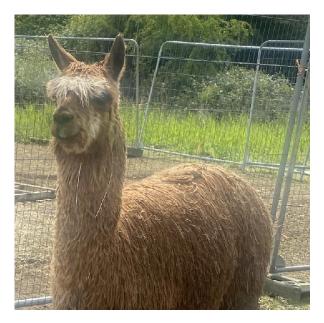

silver clouid masquerade

**Service Fee (On Farm):** £300.00 Sales tax is included in this price.

Sire: bowzdown milo II

Dam: sassy suri belle

Breed Type: Huacaya

Breed Type: Huacaya

Colour: Medium Fawn (Solid Colour)

## **Description:**

Enterplex tested to be on my farm 2025

Stunning alpaca correct conformation.

Excellent bone on his structure. Ideal for breading. Wow!!! what a stunning fleece this boy has! Fleece is soft, Dense bright handling fleece. He has consistent all over his fleece. Worth a viewing.

## Alpaca Photo 1

Alpaca Photo 2

Alpaca Photo 3