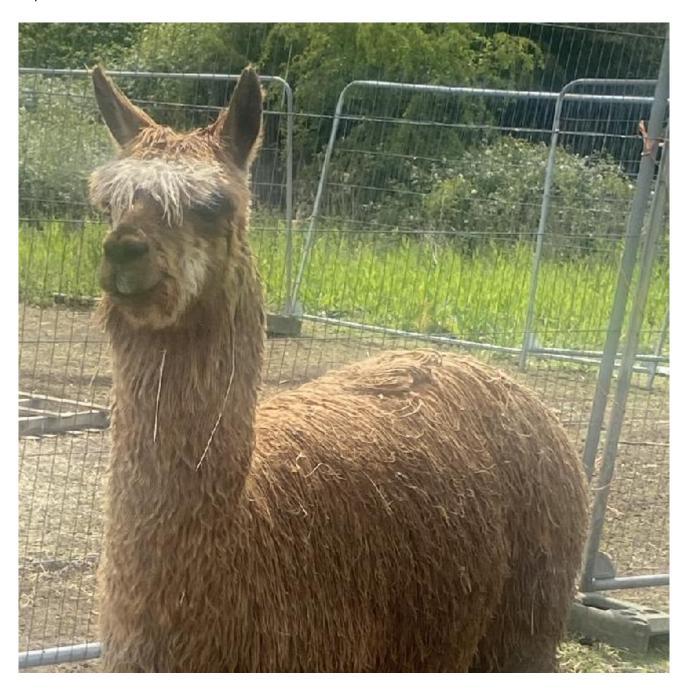

silver clouid masquerade

**Service Fee (On Farm):** £300.00 Sales tax is included in this price.

Sire: bowzdown milo II

Dam: sassy suri belle

Breed Type: Huacaya

Breed Type: Huacaya

Colour: Medium Fawn (Solid Colour)

Registered With: Bas

Ukbas30479

Date of Birth: 4th June 2016

## **Description:**

Enterplex tested to be on my farm 2025

Stunning alpaca correct conformation.

Excellent bone on his structure. Ideal for breading. Wow!!! what a stunning fleece this boy has! Fleece is soft, Dense bright handling fleece. He has consistent all over his fleece. Worth a viewing.