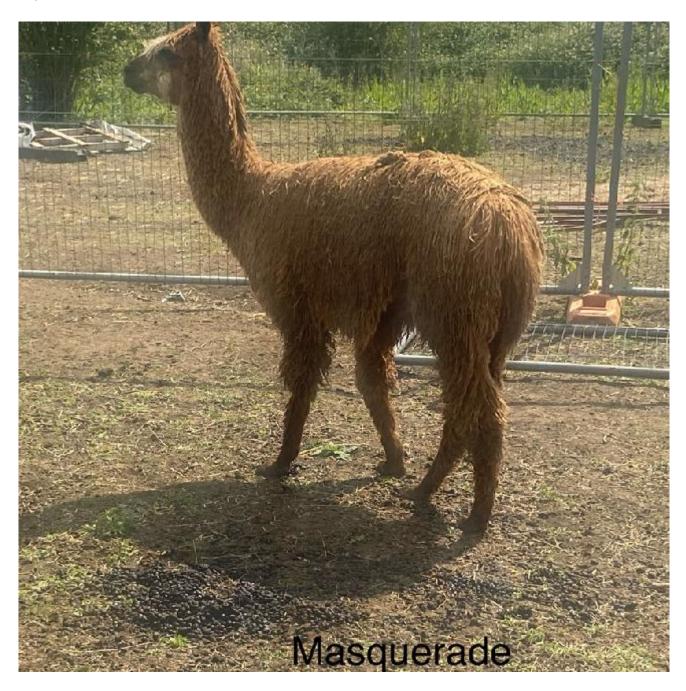

silver clouid masquerade

**Service Fee (On Farm):** £300.00 Sales tax is included in this price.

Sire: bowzdown milo II

Dam: sassy suri belle

Breed Type: Huacaya

Breed Type: Huacaya

Colour: Medium Fawn (Solid Colour)

Registered With: Bas

Ukbas30479

Date of Birth: 4th June 2016

## **Description:**

Enterplex tested to be on my farm 2025

Stunning alpaca correct conformation.

Excellent bone on his structure. Ideal for breading. Wow!!! what a stunning fleece this boy has! Fleece is soft, Dense bright handling fleece. He has consistent all over his fleece. Worth a viewing.