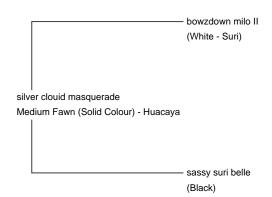

silver clouid masquerade

**Service Fee (On Farm):** £300.00 Sales tax is included in this price.

Sire: bowzdown milo II

Dam: sassy suri belle

Breed Type: Huacaya

Breed Type: Huacaya

Colour: Medium Fawn (Solid Colour)