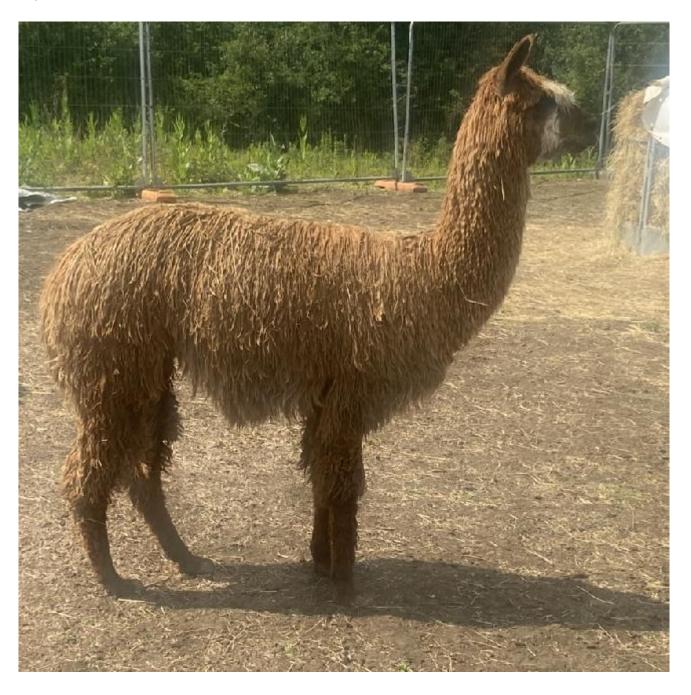

silver clouid masquerade

**Service Fee (On Farm):** £300.00 Sales tax is included in this price.

Sire: bowzdown milo II

Dam: sassy suri belle

Breed Type: Huacaya

Breed Type: Huacaya

Colour: Medium Fawn (Solid Colour)

Registered With: Bas

Ukbas30479

Date of Birth: 4th June 2016

## **Description:**

Enterplex tested to be on my farm 2025

Stunning alpaca correct conformation.

Excellent bone on his structure. Ideal for breading. Wow!!! what a stunning fleece this boy has! Fleece is soft, Dense bright handling fleece. He has consistent all over his fleece. Worth a viewing.