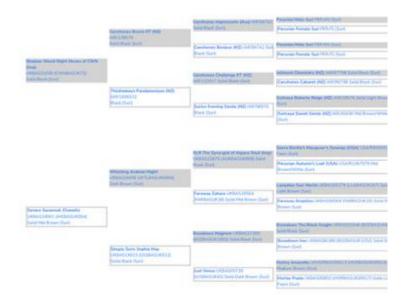

silver-cloud black impeasario

Service Fee (On Farm): £300.00 Sales tax is included in this price.

**Sire:** Not Specified **Dam:** Not Specified

Breed Type: Suri

Colour: Black (Solid Colour)

Registered With: Bas.

Slvbasuk64

Blood Lineage: thistledown whistling synerges

Date of Birth: 11th August 2019