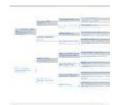

silver-cloud black impeasario

Service Fee (On Farm): £300.00 Sales tax is included in this price.

**Sire:** Not Specified **Dam:** Not Specified

Breed Type: Suri

Colour: Black (Solid Colour)

Registered With: Bas.

Slvbasuk64

Blood Lineage: thistledown whistling synerges

Date of Birth: 11th August 2019