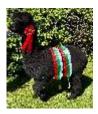

# **Description:**

Inca Magnitude is a truly exceptional stud male, now available for external stud services. With outstanding conformation, excellent substance of bone, and a calm, confident temperament, he brings genuine value to any breeding program.

Inca Magnitude has already proven his genetics by producing top-quality cria, many of which have gone on to win first place at various shows. His progeny consistently inherit his strong frame, well-balanced structure, and fleece traits.

His fleece remains remarkably fine and dense for his age, with excellent uniformity across the blanket and into the extremities—traits highly sought after in elite alpaca breeding.

If you are looking to improve the quality and consistency of your herd, Inca Magnitude offers the genetics, performance, and proven results to help you achieve it..