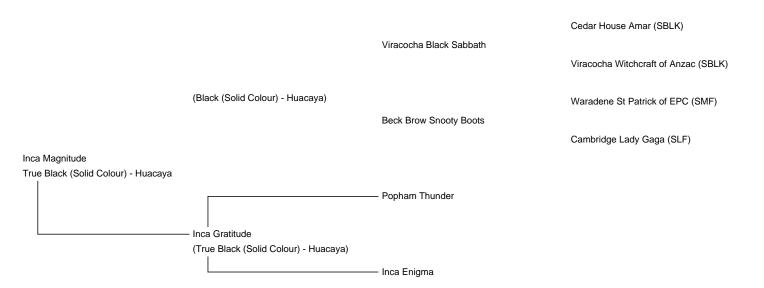

**Inca Magnitude** 

Service Fee (On Farm): £650.00 Service Fee (Drive By): £550.00

Service Fee (Mobile Mate): £650.00

**Sire:** Not Specified **Dam:** Inca Gratitude

**Breed Type:** Huacaya

Colour: True Black (Solid Colour)

Registered With: British Alpaca Society UKBAS34291

**Blood Lineage:** Austrialian & UK Bloodlines

Date of Birth: 9th July 2018

Diameter (Micron) of first fleece sample: 20.80µ