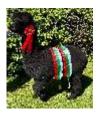

## **Description:**

Inca Magnitude is a truly exceptional stud male, now available for external stud services. With outstanding conformation, excellent substance of bone, and a calm, confident temperament, he brings genuine value to any breeding program.

Inca Magnitude has already proven his genetics by producing top-quality cria, many of which have gone on to win first place at various shows. His progeny consistently inherit his strong frame, well-balanced structure, and fleece traits.

His fleece remains remarkably fine and dense for his age, with excellent uniformity across the blanket and into the extremities—traits highly sought after in elite alpaca breeding.

If you are looking to improve the quality and consistency of your herd, Inca Magnitude offers the genetics, performance, and proven results to help you achieve it..