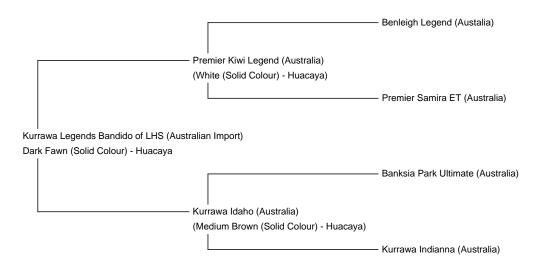

**Sire:** Premier Kiwi Legend (Australia) Dam: Kurrawa Idaho (Australia)

**Breed Type:** Huacaya

Colour: Dark Fawn (Solid Colour) Registered With: UKBAS31211

Kurrawa Legends Bandido of LHS (Australian Import)

#### "LEGENDARY GENETICS"

His sire is the one and only Premier Kiwi Legend - a multi-supreme Champion who is one of the most successful sires in

Australia. Constantly producing champions and Supreme Champions! His dam is a beautiful brown female called Kurrawa Idaho who has plenty of colour and great genetics on her side!

Sire: Premier Kiwi Legend (Australia), Solid White Dam: Kurrawa Idaho (Australia), Solid Mid Brown

DOB: 13/12/2015