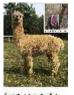

**Sire:** Premier Kiwi Legend (Australia) Dam: Kurrawa Idaho (Australia)

**Breed Type:** Huacaya

Colour: Dark Fawn (Solid Colour) Registered With: UKBAS31211

Kurrawa Legends Bandido of LHS (Australian Import)

## **Description:**

Kurrawa Legends Bandido - Solid Light Fawn

We are very excited and proud to announce the purchase of Australian Import, Kurrawa Legends Bandido. With his strong conformation, exquisite fleece traits and fantastic genetics made him almost impossible to resist!!

### "FAULTLESS CONFORMATION"

Bandido is a stunning fawn male! He is a perfect example of what a stud male should look like! His conformation is faultless - He has a fantastic build, amazingly chunky with great substance of bone! He is certainly one of those standout males.

### Alpaca Photo 1

Kurrawa Legends Bandido (Australian Import)