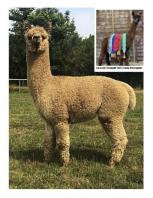

**Sire:** Premier Kiwi Legend (Australia) Dam: Kurrawa Idaho (Australia)

**Breed Type:** Huacaya

Colour: Dark Fawn (Solid Colour) Registered With: UKBAS31211

Kurrawa Legends Bandido of LHS (Australian Import)

## **Description:**

Kurrawa Legends Bandido - Solid Light Fawn

We are very excited and proud to announce the purchase of Australian Import, Kurrawa Legends Bandido. With his strong conformation, exquisite fleece traits and fantastic genetics made him almost impossible to resist!!

### "FAULTLESS CONFORMATION"

Bandido is a stunning fawn male! He is a perfect example of what a stud male should look like! His conformation is faultless - He has a fantastic build, amazingly chunky with great substance of bone! He is certainly one of those standout males.

### Alpaca Photo 1

Kurrawa Legends Bandido (Australian Import)