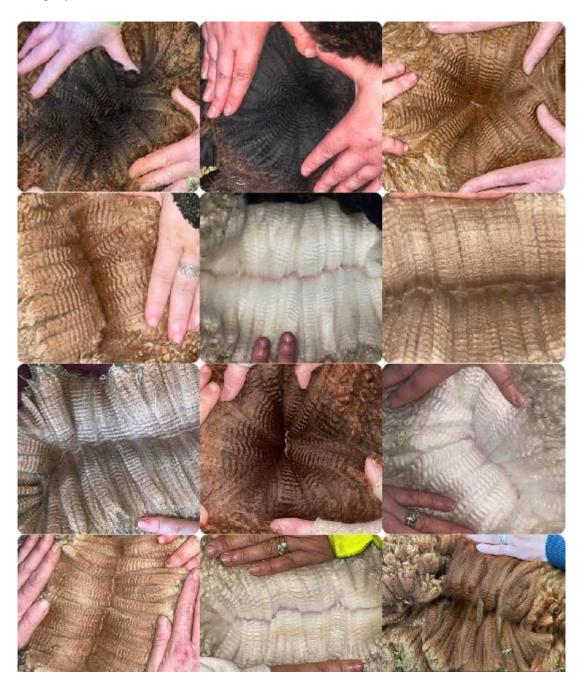

# **EXQUISTE FLEECE TRAITS**

His fleece is very dense, fine and uniform with a beautiful soft silky handle. Showing excellent brightness and crimp all over and down into his extremities. He has a stunning and very distinct true to type head style and excellent fleece coverage.

#### "LEGENDARY GENETICS"

His sire is the one and only Premier Kiwi Legend - a multi-supreme Champion who is one of the most successful sires in

Australia. Constantly producing champions and Supreme Champions! His dam is a beautiful brown female called Kurrawa Idaho who has plenty of colour and great genetics on her side!