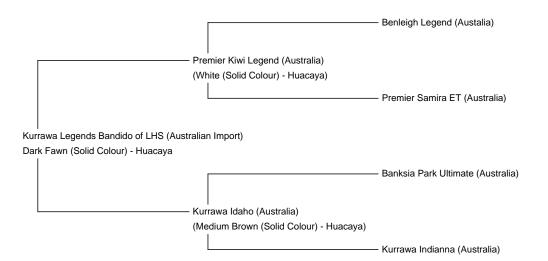

Service Fee (Drive By): £600.00 (excl VAT)

Service Fee (Mobile Mate): £750.00 (excl VAT)

Kurrawa Legends Bandido of LHS (Australian Import)

**Sire:** Premier Kiwi Legend (Australia)

Dam: Kurrawa Idaho (Australia)

#### "LEGENDARY GENETICS"

His sire is the one and only Premier Kiwi Legend - a multi-supreme Champion who is one of the most successful sires in

Australia. Constantly producing champions and Supreme Champions! His dam is a beautiful brown female called Kurrawa Idaho who has plenty of colour and great genetics on her side!

Sire: Premier Kiwi Legend (Australia), Solid White Dam: Kurrawa Idaho (Australia), Solid Mid Brown

DOB: 13/12/2015