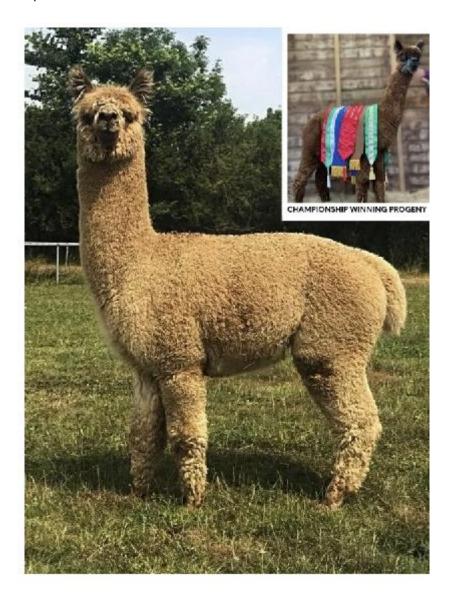

## "FAULTLESS CONFORMATION"

Bandido is a stunning fawn male! He is a perfect example of what a stud male should look like! His conformation is faultless - He has a fantastic build, amazingly chunky with great substance of bone! He is certainly one of those standout males.

# **EXQUISTE FLEECE TRAITS**

His fleece is very dense, fine and uniform with a beautiful soft silky handle. Showing excellent brightness and crimp all over and down into his extremities. He has a stunning and very distinct true to type head style and excellent fleece coverage.

## CHAMPIONSHIP WINNING PROGENY

Producing champion offspring and such quality throughout all colours from solid white to true black. He has a high percentage of dark offspring so ideal for those wanting to advance the quality in their coloured herd."

4 times CHAMPION BROWN FEMALE - Lane House Ophelia

CHAMPION LIGHT FEMALE - Lane House Aphrodite

3 times RESERVE CHAMPION LIGHT MALE - Lane House Defiance

2 times RESERVE CHAMPION FAWN FEMALE - Willowbrook Sugar and Spice

2 times RESERVE CHAMPION WHITE MALE - Lane House Kamikaze

RESERVE CHAMPION FAWN MALE - Lane House Cosmopolitan

RESERVE CHAMPION LIGHT FEMALE - Lane House Blinding Lights