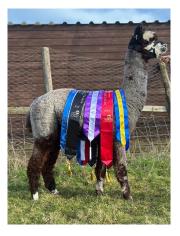

## Prizes Won:

1st & Champion Grey Male - Northern Halter Show 2024

1st & Reserve Champion Grey Male - BAS National Show 2024

1st & Champion Grey Male - South Of England Show 2024

JUDGES CHOICE HUACAYA - South Of England Show 2024

Capital Texugo 2025

Capital Texugo - Judges Choice Huacaya @ SOE Show 2024

Capital Texugo 2nd fleece