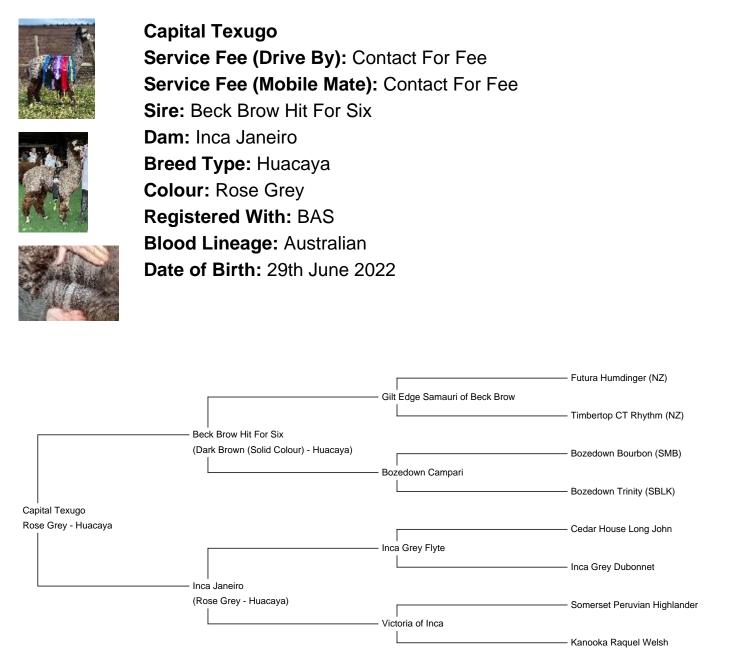

## Prizes Won:

1st & Champion Grey Male - Northern Halter Show 2024

1st & Reserve Champion Grey Male - BAS National Show 2024

1st & Champion Grey Male - South Of England Show 2024

JUDGES CHOICE HUACAYA - South Of England Show 2024

1st & Champion Grey Male - Royal Three Counties Show 2024

1st & Champion Grey Male - Devon County Show 2024

2nd & Reserve Champion Grey Male - Heart of England Show 2024

2nd & Reserve Champion - Welsh Alpaca Show 20232nd & Reserve Champion - NWAG Show 20232nd & Reserve Champion - Heart of England Show 2023

Capital Texugo 2025

Capital Texugo - Judges Choice Huacaya @ SOE Show 2024

Capital Texugo 2nd fleece