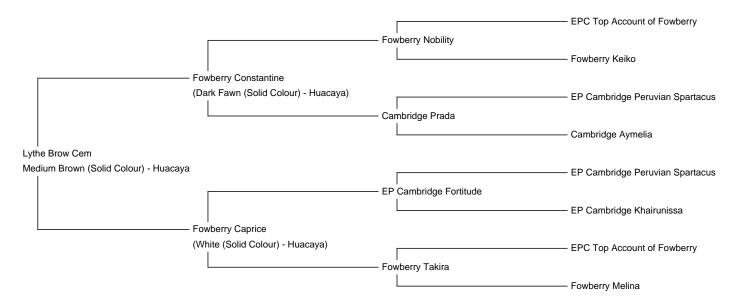

**Lythe Brow Cem** 

Service Fee (Drive By): £500.00 (excl VAT)
Service Fee (Mobile Mate): £600.00 (excl VAT)

Sire: Fowberry Constantine

**Dam:** Fowberry Caprice **Breed Type:** Huacaya

Colour: Medium Brown (Solid Colour)

With Fowberry Constantine (BAS National Supreme Champion) as his sire, his pedigree also includes Fowberry Nobility, EP Cambridge Fortitude, EPC Top Account and EP Cambridge Peruvian Spartacus in his pedigree. He has a stunning fleece which is fine, extremely dense, with excellent character, style and uniformity of colour.