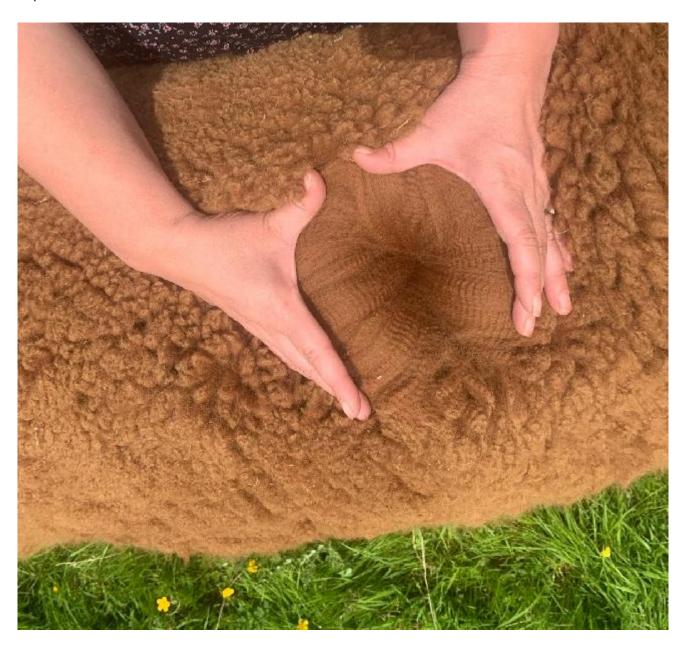

## **Description:**

Lythe Brow Cem (Brown Res Champion of Champion at the BAS National fleece show 2023) is an outstanding looking macho with an impressive Fleece. He has a balanced temperament and stands on a solid frame with a beautiful head style. He is easy to handle and has great presence in the field and the show ring.

With Fowberry Constantine (BAS National Supreme Champion) as his sire, his pedigree also includes Fowberry Nobility, EP Cambridge Fortitude, EPC Top Account and EP Cambridge Peruvian Spartacus in his pedigree. He has a stunning fleece which is fine, extremely dense, with excellent character, style and uniformity of colour.