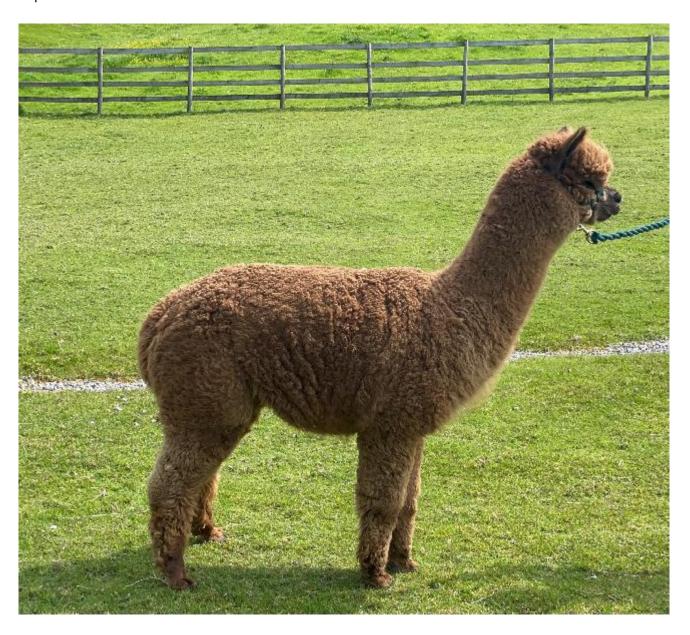

## **Description:**

Lythe Brow Cem (Brown Res Champion of Champion at the BAS National fleece show 2023) is an outstanding looking macho with an impressive Fleece. He has a balanced temperament and stands on a solid frame with a beautiful head style. He is easy to handle and has great presence in the field and the show ring.

Cem has done exceptionally well in the show ring, winning multiple first places and championships.