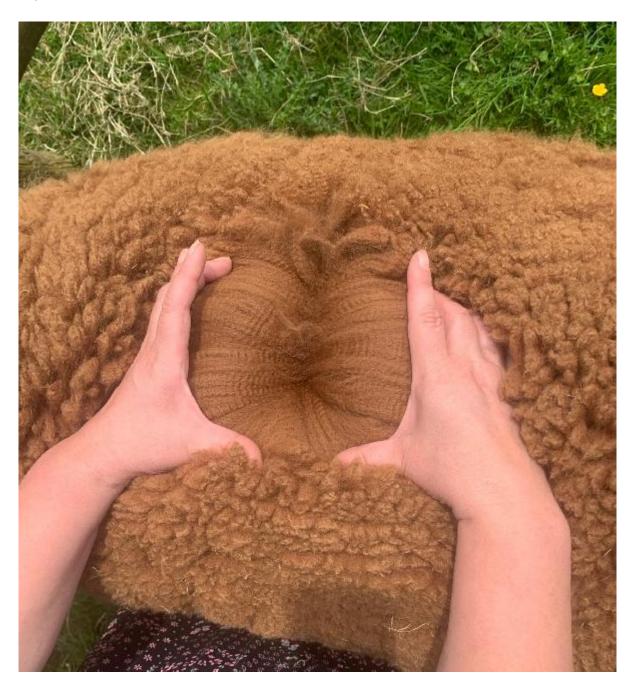

## **Description:**

Lythe Brow Cem (Brown Res Champion of Champion at the BAS National fleece show 2023) is an outstanding looking macho with an impressive Fleece. He has a balanced temperament and stands on a solid frame with a beautiful head style. He is easy to handle and has great presence in the field and the show ring.

With Fowberry Constantine (BAS National Supreme Champion) as his sire, his pedigree also includes Fowberry Nobility, EP Cambridge Fortitude, EPC Top Account and EP Cambridge Peruvian Spartacus in his pedigree. He has a stunning fleece which is fine, extremely dense, with excellent character, style and uniformity of colour.