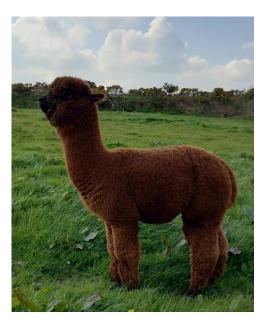

se three males are winning championships and all three males have won BAS National Progeny Sire in their respective dark or light category.

Behind Bronze Royalty, we find the famous black Sire Snowmass Matrix Midnight, and on the Dam's side the amazing true black champion Snowmass Royal Malaika... a truly magical combination of elite black genetics. Bronze Royalty's progeny consistently have ulftrafine micron, low sd and comfort factors extending over his entire fleece. His fleeces stats can be read, the handle can only be felt to be appreciated.

NO OUTSIDE MATINGS AVAILABLE UNTIL 2025

## **Prizes Won:**

2023 Cornwall Fleece Show, 1st 24-36 month fleece and Reserve Champion Brown Fleece

2023 CCA Halter Show, 1st Intermediate Brown Male and Champion Brown Male

## DASH AGED 23 MONTHS



DASH 1 YEAR



2023 CCA Champion Brown Male Huacaya