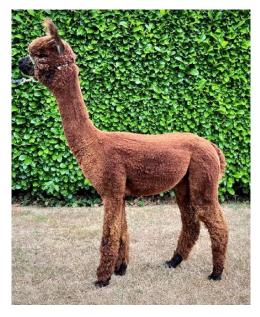

## **Description:**

Dash is a truly handsome dark brown male with a quite unique pedigree and one of the last direct offspring from the amazing Snowmass Bronze Royalty to bear the prestigious Artwork herd name. Bronze Royalty is a multi-champion both in the US and UK. Sadly no longer with us. Bronze Royalty was imported in 2017 with Snowmass Velvet Voyager (fawn) and Snowmass Mystic Star (brown) by Ken Freivokh, Artwork Alpacas. The progeny of those three males are winning championships and all three males have won BAS National Progeny Sire in their respective dark or light category.

## DASH AGED 23 MONTHS

DASH 1 YEAR

2023 CCA Champion Brown Male Huacaya