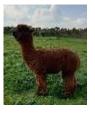

ARTWORK B.R. DASH Service Fee (Drive By): Contact For Fee Sire: SMOWMASS BRONZE ROYALTY OF ARTWORK Dam: ARTWORK DANCING QUEEN Breed Type: Huacaya



Breed Type: Huacaya Colour: Medium Brown (Solid Colour) Registered With: BAS UKBAS40083 Blood Lineage: SNOWMASS, ARTWORK Date of Birth: 18th May 2021



- Snowmass Bronze Royalty of Artwork

SMOWMASS BRONZE ROYALTY OF ARTWORK (Medium Brown (Solid Colour) - Huacaya)

ARTWORK B.R. DASH Medium Brown (Solid Colour) - Huacaya

ARTWORK DANCING QUEEN
(True Black (Solid Colour) - Huacaya)

Fleece: (1st)

14.10µ SD 3.10µ CV 22.20% % Over 30 Microns(µ) 0.00% SF 13.87µ

## Fibre Testing Authority: Art of Fibre

## **Description:**

Dash is a truly handsome dark brown male with a quite unique pedigree and one of the last direct offspring from the amazin