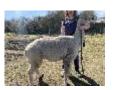

Brujen Anakin Skywalker - UKBAS20756 -(half price Service Fee (On Farm): £300.00 Sales tax is included in this price. Sire: White Peak Terence Dam: Collingwood Amalia Breed Type: Huacaya Colour: White Registered With: UKBAS20756 Ear Tag: BRUBASUK019 Date of Birth: 11th September 2011

## **Description:**

Aniakin skywalker is a beautiful older male available for stud duty. He has held on to a excellent sd for his age. It has come back this year 2023 @ 27.3 micron and sd of 4.9. Which is fantastic for his age. Im told by past owners he passes this onto his ciria. Were based in bury st edmunds suffolk. He has come first and second in multiple awards for his fleece and produced excellent off spring! He has a really lovely nature and lives quite happy next to the girls. He has two generations of black and white alpacas in his ancestry. White and a mid fawn. He knows and enjoys his job as stud. He is full vaccinated, husbandry upto date, recent tb test clear. husbandry is completed monthly with regular checks. contracts given for every mating. booking paid in advance. discounts given for multiple matings same day. bring two alpacas with you and get two matings for £200. But for 2025 bookings it be half price at £150 No vat! Full support given with paper work and contact.