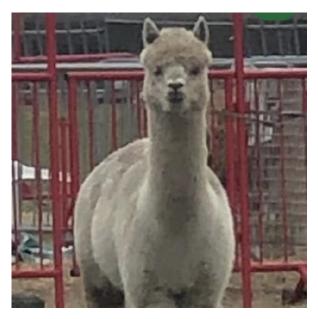

Brujen Anakin Skywalker - UKBAS20756 -(half price Service Fee (On Farm): £300.00 Sales tax is included in this price. Sire: White Peak Terence Dam: Collingwood Amalia Breed Type: Huacaya Colour: White Registered With: UKBAS20756 Ear Tag: BRUBASUK019 Date of Birth: 11th September 2011

## **Description:**

Aniakin skywalker is a beautiful older male available for stud duty. He has held on to a excellent sd for his age. It has come back this year 2023 @ 27.3 micron and sd of 4.9. Which is fantastic for his age. Im told by past owners he passes this onto his ciria. Were based in bury st edmunds suffolk. He has come first and second in multiple awards for his fleece and produced excellent off spring! He has a really lovely nature and lives quite happy next to the girls. He has two generations of black and white alpacas in his ancestry. White and a mid fawn. He knows and enjoys his job as stud. He is full vaccinated, husbandry upto date, recent tb test clear. husbandry is completed monthly with regular checks. contracts given for every mating. booking paid in advance. discounts given for multiple matings same day. bring two alpacas with you and get two matings for £200. But for 2025 bookings it be half price at £150 No vat! Full support given with paper work and contact.