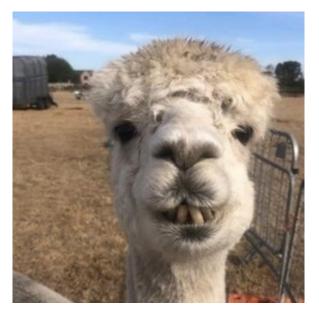

Brujen Anakin Skywalker - UKBAS20756 -(half price Service Fee (On Farm): £300.00 Sales tax is included in this price. Sire: White Peak Terence Dam: Collingwood Amalia Breed Type: Huacaya Colour: White Registered With: UKBAS20756 Ear Tag: BRUBASUK019 Date of Birth: 11th September 2011

## **Description:**

Aniakin skywalker is a beautiful older male available for stud duty. He has held on to a excellent sd for his age. It has come back this year 2023 @ 27.3 micron and sd of 4.9. Which is fantastic for his age. Im told by past owners he passes this onto his ciria. Were based in bury st edmunds suffolk. He has come first and second in multiple awards for his fleece and produced excellent off spring! He has a really lovely nature and lives quite happy next to the girls. He has two generations of black and white alpacas in his ancestry. White and a mid fawn. He knows and enjoys his job as stud. He is full vaccinated, husbandry upto date, recent tb test clear. husbandry is completed monthly with regular checks. contracts given for every mating. booking paid in advance. discounts given for multiple matings same day. bring two alpacas with you and get two matings for £200. But for 2025 bookings it be half price at £150 No vat! Full support given with paper work and contact.