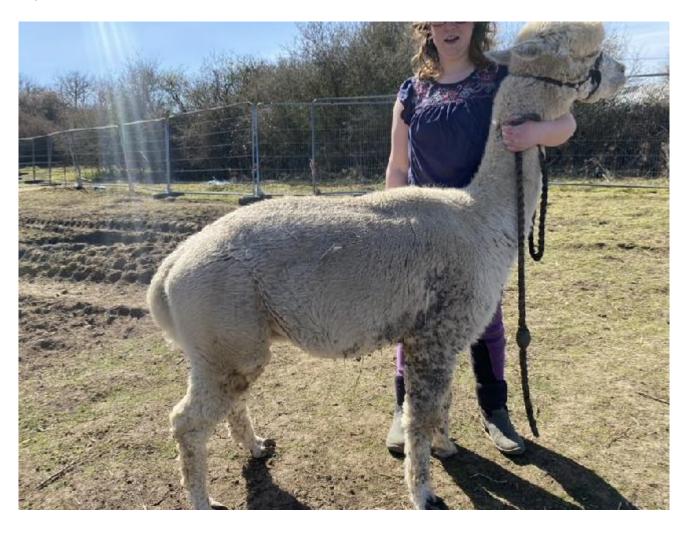

## **Description:**

Aniakin skywalker is a beautiful older male available for stud duty. He has held on to a excellent sd for his age. It has come back this year 2023 @ 27.3 micron and sd of 4.9. Which is fantastic for his age. Im told by past owners he passes this onto his ciria. Were based in bury st edmunds suffolk. He has come first and second in multiple awards for his fleece and produced excellent off spring! He has a really lovely nature and lives quite happy next to the girls. He has two generations of black and white alpacas in his ancestry. White and a mid fawn. He knows and enjoys his job as stud. He is full vaccinated, husbandry upto date, recent tb test clear. husbandry is completed monthly with regular checks. contracts given for every mating. booking paid in advance. discounts given for multiple matings same day. bring two alpacas with you and get two matings for £200. But for 2025 bookings it be half price at £150 No vat! Full support given with paper work and contact.