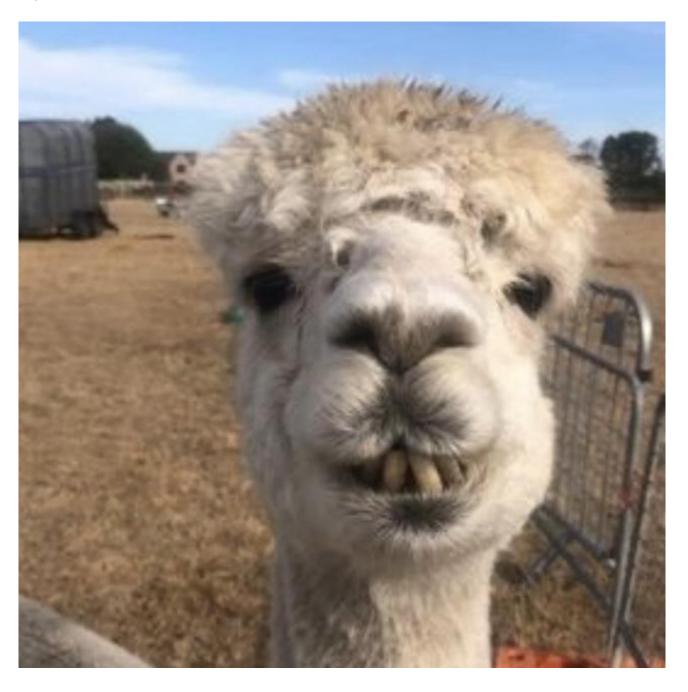

## **Description:**

Aniakin skywalker is a beautiful older male available for stud duty. He has held on to a excellent sd for his age. It has come back this year 2023 @ 27.3 micron and sd of 4.9. Which is fantastic for his age. Im told by past owners he passes this onto his ciria. Were based in bury st edmunds suffolk. He has come first and second in multiple awards for his fleece and produced excellent off spring! He has a really lovely nature and lives quite happy next to the girls. He has two generations of black and white alpacas in his ancestry. White and a mid fawn. He knows and enjoys his job as stud. He is full vaccinated, husbandry upto date, recent tb test clear. husbandry is completed monthly with regular checks. contracts given for every mating. booking paid in advance. discounts given for multiple matings same day. bring two alpacas with you and get two matings for £200. But for 2025 bookings it be half price at £150 No vat! Full support given with paper work and contact.