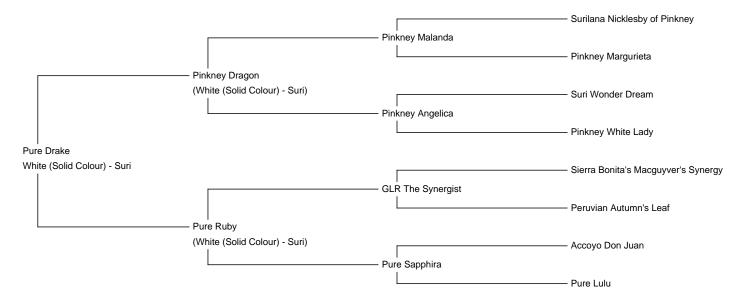

**Pure Drake** 

Service Fee (Drive By): £750.00 (excl VAT)
Service Fee (Mobile Mate): £800.00 (excl VAT)

Sire: Pinkney Dragon

**Dam:** Pure Ruby **Breed Type:** Suri

Colour: White (Solid Colour)

Registered With: BAS- UKBAS45780 Blood Lineage: Australian/American