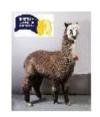

Salar Salar

**Rushmere Gregorius** 

Service Fee (On Farm): £400.00 (excl VAT)

Sire: Not Specified

Dam: Garyeannna Treacle

Breed Type: Huacaya Colour: Medium Grey

Registered With: UKBAS23214

Blood Lineage: Australian, and UK Bloodlines

## **Description:**

Gregorious is the son of the legendary grey Nyetimber. Greg is superb with great presence, perfect conformation and a beautiful soft-handling fleece. His fleece has retained this fineness, his 6th fleece was still only 19.7 microns. He has a wonderful even crimp style and excellent density. The uniformity of his micron and crimp style across his body is really impressive.

## Alpaca Photo 1

Alpaca Photo 2