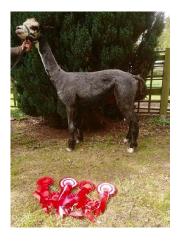

## **Description:**

Gregorious is the son of the legendary grey Nyetimber. Greg is superb with great presence, perfect conformation and a beautiful soft-handling fleece. His fleece has retained this fineness, his 6th fleece was still only 19.7 microns. He has a wonderful even crimp style and excellent density. The uniformity of his micron and crimp style across his body is really impressive.

He came from quite a small alpaca farm but his progeny so far have all been exceptional quality.

His show results have been very impressive throughout his career and he has picked up first prizes every year he has been shown and he has continued to pick up first prizes even as a senior.

## **Prizes Won:**

2014/03 Alpaca Showtime 2014 Huacaya Junior Male - Grey 2nd 2014/03 National Show Huacaya Junior Male - Grey 1st 2014/04 Spring Alpaca Fiesta - H O Eng Huacaya Junior Male - Grey 1st 2014/10 Hoe Autumn National Fleece Shw Huacaya Grey Fleece 6-12 Month 1st 2015/03 Futurity Fleece Show Huacaya Grey Fleece 6-12 Month 3rd 2015/03 Futurity Huacaya Intermediate Male - Gr 1st 2015/03 National Halter Show Huacaya Intermediate Male - Gr 2nd 2015/04 Spring Alpaca Fiesta - H O Eng Huacaya Intermediate Male - Gr 2nd 2015/09 Hoe Autumn National Fleece Shw Huacaya Grey Fleece 12-24 Mont 1st 2015/10 Alpaca Showtime 2015 Huacaya Adult Male - Grey 3rd 2016/03 National Fleece Show Huacaya Grey Fleece 12-24 Mont 2nd 2016/07 Eastern Region Fleece Show Huacaya Grey Fleece 24-48 Mont 2nd 2016/10 Hoe Autumn Fleece Show Huacaya Grey Fleece 24-48 Mont 2nd 2018/03 National Fleece Show 2018 Huacaya Grey Fleece 24-48 Mont 5th 2020/07 Three Counties Fleece Show Huacaya Grey Fleece 72+ Months 1st 2020/08 Eastern Region Fleece Show Huacaya Grey Fleece 72+ Months 1st

## Alpaca Photo 1

Alpaca Photo 2