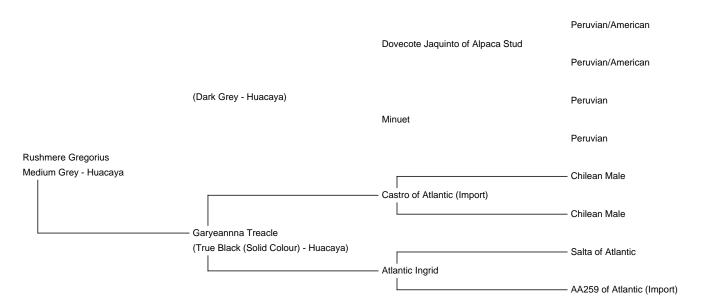

Salar Salar

**Rushmere Gregorius** 

Service Fee (On Farm): £400.00 (excl VAT)

Sire: Not Specified

Dam: Garyeannna Treacle

Breed Type: Huacaya Colour: Medium Grey

Registered With: UKBAS23214

Blood Lineage: Australian, and UK Bloodlines

Date of Birth: 15th August 2013

Fleece: (1st)

17.70µ SD 4.30µ CV 24.20%

(taken on 1st August 2014 at 1 Year of age)

Fibre Testing Authority: Australian Alpaca Fibre Testing

## **Description:**

Gregorious is the son of the legendary grey Nyetimber. Greg is superb with great presence, perfect conformation and a beautiful soft-handling fleece. His fleece has retained this fineness, his 6th fleece was still only 19.7 microns. He has a wonderful even crimp style and excellent density. The uniformity of his micron and crimp style across his body is really impressive.

He came from quite a small alpaca farm but his progeny so far have all been exceptional quality.

His show results have been very impressive throughout his career and he has picked up first prizes every year he has been shown and he has continued to pick up first prizes even as a senior.