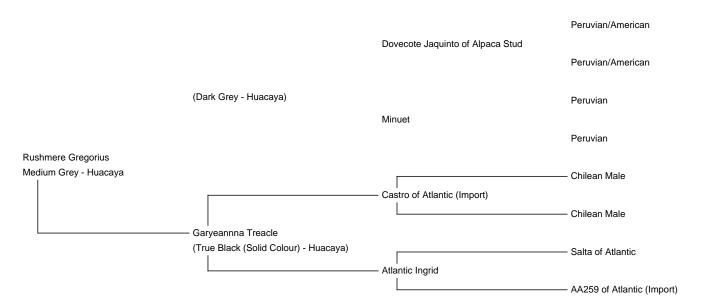

## **Description:**

Gregorious is the son of the legendary grey Nyetimber. Greg is superb with great presence, perfect conformation and a beautiful soft-handling fleece. His fleece has retained this fineness, his 6th fleece was still only 19.7 microns. He has a wonderful even crimp style and excellent density. The uniformity of his micron and crimp style across his body is really impressive.

He came from quite a small alpaca farm but his progeny so far have all been exceptional quality.

His show results have been very impressive throughout his career and he has picked up first prizes every year he has been shown and he has continued to pick up first prizes even as a senior.

## **Prizes Won:**

2014/03 Alpaca Showtime 2014 Huacaya Junior Male - Grey 2nd 2014/03 National Show Huacaya Junior Male - Grey 1st 2014/04 Spring Alpaca Fiesta - H O Eng Huacaya Junior Male - Grey 1st 2014/10 Hoe Autumn National Fleece Shw Huacaya Grey Fleece 6-12 Month 1st 2015/03 Futurity Fleece Show Huacaya Grey Fleece 6-12 Month 3rd 2015/03 Futurity Huacaya Intermediate Male - Gr 1st 2015/03 National Halter Show Huacaya Intermediate Male - Gr 2nd 2015/04 Spring Alpaca Fiesta - H O Eng Huacaya Intermediate Male - Gr 2nd 2015/09 Hoe Autumn National Fleece Shw Huacaya Grey Fleece 12-24 Mont 1st 2015/10 Alpaca Showtime 2015 Huacaya Adult Male - Grey 3rd 2016/03 National Fleece Show Huacaya Grey Fleece 12-24 Mont 2nd 2016/07 Eastern Region Fleece Show Huacaya Grey Fleece 24-48 Mont 2nd 2016/10 Hoe Autumn Fleece Show Huacaya Grey Fleece 24-48 Mont 2nd 2018/03 National Fleece Show 2018 Huacaya Grey Fleece 24-48 Mont 5th 2020/07 Three Counties Fleece Show Huacaya Grey Fleece 72+ Months 1st 2020/08 Eastern Region Fleece Show Huacaya Grey Fleece 72+ Months 1st