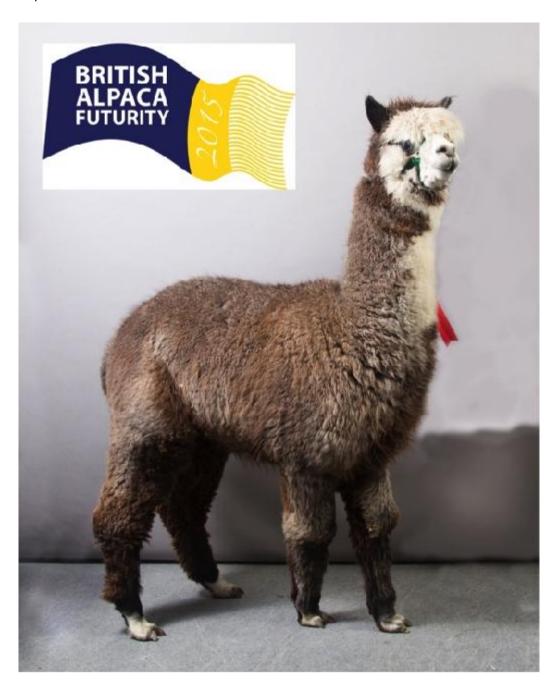

## **Description:**

Gregorious is the son of the legendary grey Nyetimber. Greg is superb with great presence, perfect conformation and a beautiful soft-handling fleece. His fleece has retained this fineness, his 6th fleece was still only 19.7 microns. He has a wonderful even crimp style and excellent density. The uniformity of his micron and crimp style across his body is really impressive.

He came from quite a small alpaca farm but his progeny so far have all been exceptional quality.

His show results have been very impressive throughout his career and he has picked up first prizes every year he has been shown and he has continued to pick up first prizes even as a senior.

## **Prizes Won:**

2014/03 Alpaca Showtime 2014 Huacaya Junior Male - Grey 2nd 2014/03 National Show Huacaya Junior Male - Grey 1st 2014/04 Spring Alpaca Fiesta - H O Eng Huacaya Junior Male - Grey 1st 2014/10 Hoe Autumn National Fleece Shw Huacaya Grey Fleece 6-12 Month 1st 2015/03 Futurity Fleece Show Huacaya Grey Fleece 6-12 Month 3rd 2015/03 Futurity Huacaya Intermediate Male - Gr 1st 2015/03 National Halter Show Huacaya Intermediate Male - Gr 2nd 2015/04 Spring Alpaca Fiesta - H O Eng Huacaya Intermediate Male - Gr 2nd 2015/09 Hoe Autumn National Fleece Shw Huacaya Grey Fleece 12-24 Mont 1st 2015/10 Alpaca Showtime 2015 Huacaya Adult Male - Grey 3rd 2016/03 National Fleece Show Huacaya Grey Fleece 12-24 Mont 2nd 2016/07 Eastern Region Fleece Show Huacaya Grey Fleece 24-48 Mont 2nd 2016/10 Hoe Autumn Fleece Show Huacaya Grey Fleece 24-48 Mont 2nd 2018/03 National Fleece Show 2018 Huacaya Grey Fleece 24-48 Mont 5th 2020/07 Three Counties Fleece Show Huacaya Grey Fleece 72+ Months 1st 2020/08 Eastern Region Fleece Show Huacaya Grey Fleece 72+ Months 1st