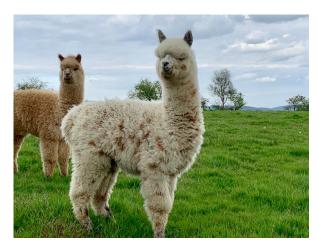

## **Description:**

Skydance has a lovely, dense and soft-handling fleece. He is a stunning colour, with perfect, uniform appaloosa markings. He came first in his only show outing, in quite a large class. He has strong appaloosa genetics, with his dam producing 4 out 4 appaloosa cria. His sire is the gorgeous imported appaloosa NZSummerhill Leopard Toros Rolex of AVF. Skydance has true to type conformation and is very easy to handle.