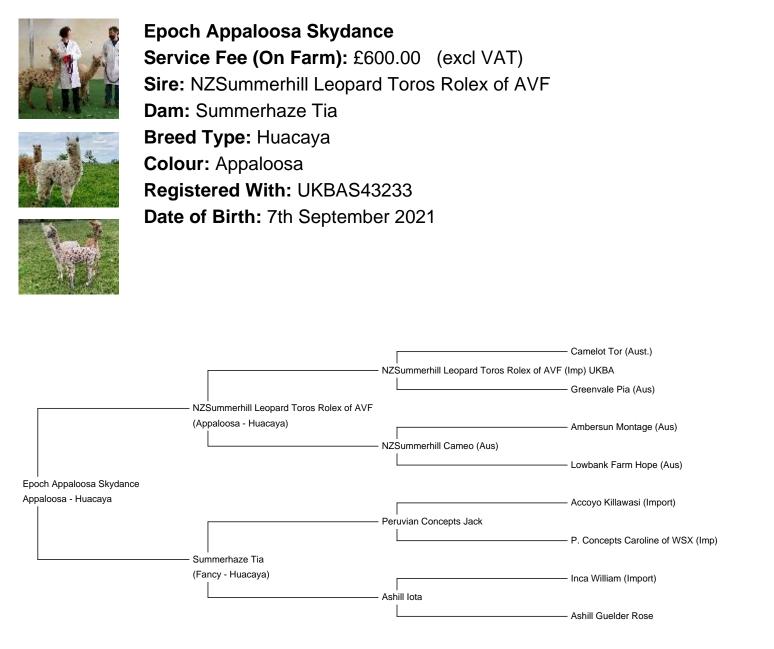

## **Description:**

Skydance has a lovely, dense and soft-handling fleece. He is a stunning colour, with perfect, uniform appaloosa markings. He came first in his only show outing, in quite a large class. He has strong appaloosa genetics, with his dam producing 4 out 4 appaloosa cria. His sire is the gorgeous imported appaloosa NZSummerhill Leopard Toros Rolex of AVF. Skydance has true to type conformation and is very easy to handle.

## **Prizes Won:**

Welsh Alpaca Show, Multi Class - 1st Place

Alpaca Photo 2

Alpaca Photo 3