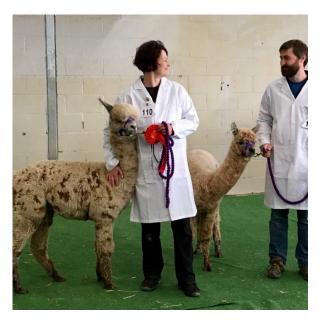

## **Description:**

Skydance has a lovely, dense and soft-handling fleece. He is a stunning colour, with perfect, uniform appaloosa markings. He came first in his only show outing, in quite a large class. He has strong appaloosa genetics, with his dam producing 4 out 4 appaloosa cria. His sire is the gorgeous imported appaloosa NZSummerhill Leopard Toros Rolex of AVF. Skydance has true to type conformation and is very easy to handle.