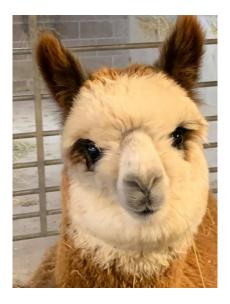

## **Description:**

This male has a very interesting pedigree, with his sire being the late Popham Appaloosa Mardi Gras and his Dam, Summerhaze Savanna, a Mid-Grey with many first places and a championship under her belt. With these genetics, it will be very interesting to see what he produces. He is a beautiful colour and has correct confirmation and a nice head type. Solace has a very dense fleece and good coverage and a lovely temperament as well.

## Alpaca Photo 2

Alpaca Photo 3