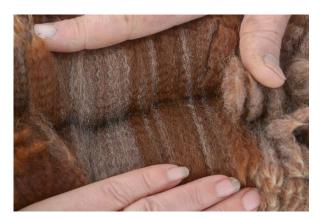

## **Description:**

This male has a very interesting pedigree, with his sire being the late Popham Appaloosa Mardi Gras and his Dam, Summerhaze Savanna, a Mid-Grey with many first places and a championship under her belt. With these genetics, it will be very interesting to see what he produces. He is a beautiful colour and has correct confirmation and a nice head type. Solace has a very dense fleece and good coverage and a lovely temperament as well.

## Alpaca Photo 1