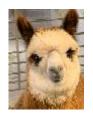

Summerhaze Solace

Service Fee (On Farm): £300.00 (excl VAT)

Sire: Popham Appaloosa Mardi Gras

Dam: Summerhaze Savanna

**Breed Type:** Huacaya **Colour:** Rose Grey

Registered With: BAS Registry UKBAS41102

Date of Birth: 29th May 2020

## **Description:**

This male has a very interesting pedigree, with his sire being the late Popham Appaloosa Mardi Gras and his Dam, Summerhaze Savanna, a Mid-Grey with many first places and a championship under her belt. With these genetics, it will be very interesting to see what he produces. He is a beautiful colour and has correct confirmation and a nice head type. Solace has a very dense fleece and good coverage and a lovely temperament as well.

## Alpaca Photo 2

Alpaca Photo 3