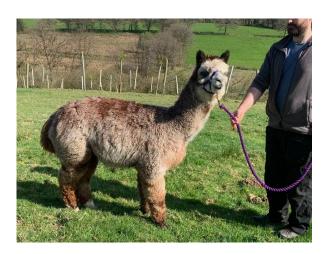

Summerhaze Solace

Service Fee (On Farm): £300.00 (excl VAT)

Sire: Popham Appaloosa Mardi Gras

Dam: Summerhaze Savanna

**Breed Type:** Huacaya **Colour:** Rose Grey

Registered With: BAS Registry UKBAS41102

Date of Birth: 29th May 2020

## **Description:**

This male has a very interesting pedigree, with his sire being the late Popham Appaloosa Mardi Gras and his Dam, Summerhaze Savanna, a Mid-Grey with many first places and a championship under her belt. With these genetics, it will be very interesting to see what he produces. He is a beautiful colour and has correct confirmation and a nice head type. Solace has a very dense fleece and good coverage and a lovely temperament as well.

## Alpaca Photo 2

Alpaca Photo 3