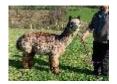

Summerhaze Solace

Service Fee (On Farm): £300.00 (excl VAT)

Sire: Popham Appaloosa Mardi Gras

Dam: Summerhaze Savanna

**Breed Type:** Huacaya **Colour:** Rose Grey

Registered With: BAS Registry UKBAS41102

Date of Birth: 29th May 2020

## **Description:**

This male has a very interesting pedigree, with his sire being the late Popham Appaloosa Mardi Gras and his Dam, Summerhaze Savanna, a Mid-Grey with many first places and a championship under her belt. With these genetics, it will be very interesting to see what he produces. He is a beautiful colour and has correct confirmation and a nice head type. Solace has a very dense fleece and good coverage and a lovely temperament as well.

## Alpaca Photo 1