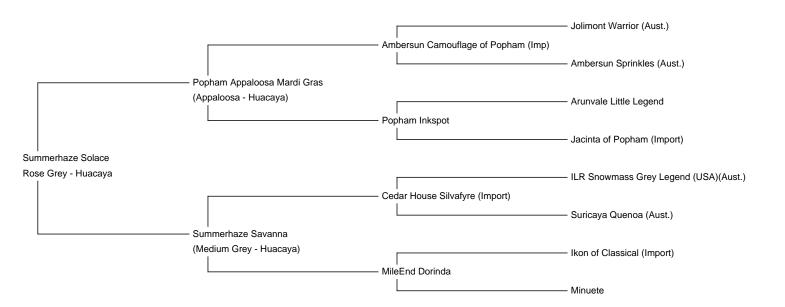

**Summerhaze Solace** 

Service Fee (On Farm): £300.00 (excl VAT)

Sire: Popham Appaloosa Mardi Gras

Dam: Summerhaze Savanna

**Breed Type:** Huacaya **Colour:** Rose Grey

Registered With: BAS Registry UKBAS41102

## **Description:**

This male has a very interesting pedigree, with his sire being the late Popham Appaloosa Mardi Gras and his Dam, Summerhaze Savanna, a Mid-Grey with many first places and a championship under her belt. With these genetics, it will be very interesting to see what he produces. He is a beautiful colour and has correct confirmation and a nice head type. Solace has a very dense fleece and good coverage and a lovely temperament as well.