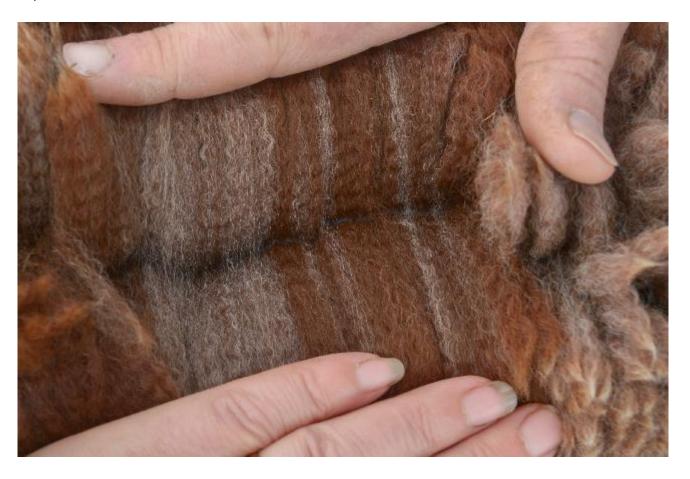

## **Description:**

This male has a very interesting pedigree, with his sire being the late Popham Appaloosa Mardi Gras and his Dam, Summerhaze Savanna, a Mid-Grey with many first places and a championship under her belt. With these genetics, it will be very interesting to see what he produces. He is a beautiful colour and has correct confirmation and a nice head type. Solace has a very dense fleece and good coverage and a lovely temperament as well.