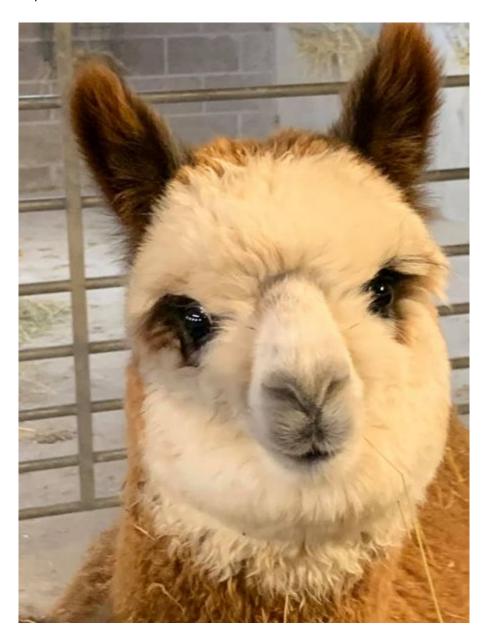

**Summerhaze Solace** 

Service Fee (On Farm): £300.00 (excl VAT)

Sire: Popham Appaloosa Mardi Gras

Dam: Summerhaze Savanna

**Breed Type:** Huacaya **Colour:** Rose Grey

Registered With: BAS Registry UKBAS41102

Date of Birth: 29th May 2020





## **Description:**

This male has a very interesting pedigree, with his sire being the late Popham Appaloosa Mardi Gras and his Dam, Summerhaze Savanna, a Mid-Grey with many first places and a championship under her belt. With these genetics, it will be very interesting to see what he produces. He is a beautiful colour and has correct confirmation and a nice head type. Solace has a very dense fleece and good coverage and a lovely temperament as well.



Alpaca Photo 2