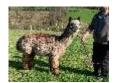

**Summerhaze Solace** 

Service Fee (On Farm): £300.00 (excl VAT)

Sire: Popham Appaloosa Mardi Gras

Dam: Summerhaze Savanna

**Breed Type:** Huacaya **Colour:** Rose Grey

Registered With: BAS Registry UKBAS41102

## **Description:**

This male has a very interesting pedigree, with his sire being the late Popham Appaloosa Mardi Gras and his Dam, Summerhaze Savanna, a Mid-Grey with many first places and a championship under her belt. With these genetics, it will be very interesting to see what he produces. He is a beautiful colour and has correct confirmation and a nice head type. Solace has a very dense fleece and good coverage and a lovely temperament as well.