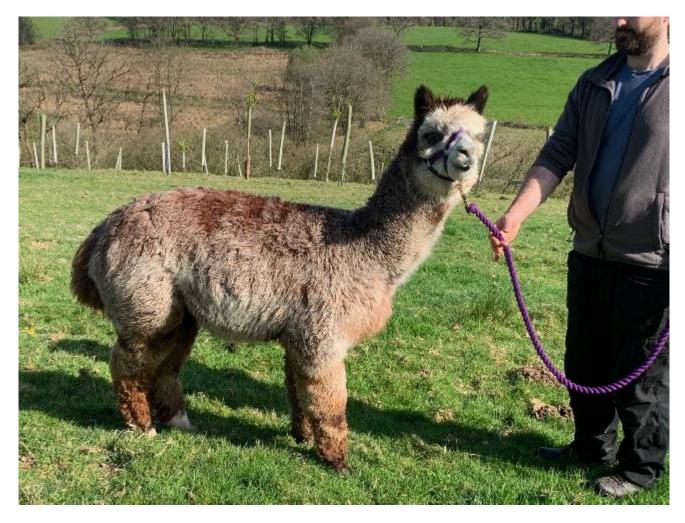

**Summerhaze Solace** 

Service Fee (On Farm): £300.00 (excl VAT)

Sire: Popham Appaloosa Mardi Gras

Dam: Summerhaze Savanna

**Breed Type:** Huacaya **Colour:** Rose Grey

Registered With: BAS Registry UKBAS41102

## **Description:**

This male has a very interesting pedigree, with his sire being the late Popham Appaloosa Mardi Gras and his Dam, Summerhaze Savanna, a Mid-Grey with many first places and a championship under her belt. With these genetics, it will be very interesting to see what he produces. He is a beautiful colour and has correct confirmation and a nice head type. Solace has a very dense fleece and good coverage and a lovely temperament as well.