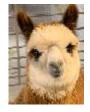

**Summerhaze Solace** 

Service Fee (On Farm): £300.00 (excl VAT)

Sire: Popham Appaloosa Mardi Gras

Dam: Summerhaze Savanna

**Breed Type:** Huacaya **Colour:** Rose Grey

Registered With: BAS Registry UKBAS41102

## **Description:**

This male has a very interesting pedigree, with his sire being the late Popham Appaloosa Mardi Gras and his Dam, Summerhaze Savanna, a Mid-Grey with many first places and a championship under her belt. With these genetics, it will be very interesting to see what he produces. He is a beautiful colour and has correct confirmation and a nice head type. Solace has a very dense fleece and good coverage and a lovely temperament as well.