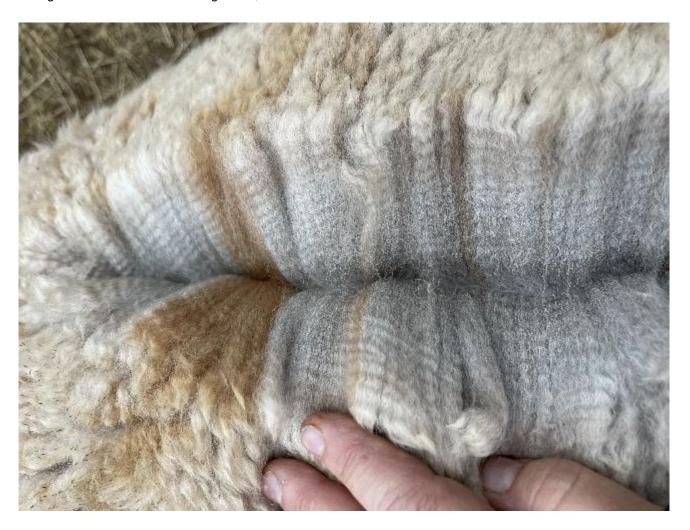

kelmar spot magic of putjade

Service Fee (On Farm): Contact For Fee Service Fee (Drive By): Contact For Fee

Service Fee (Mobile Mate): Contact For Fee

Sire: stoneleigh spot tacular

Dam: ambersun sesame seeda

Breed Type: Huacaya

Colour: Appaloosa

Registered With: BAS

Date of Birth: 20th November 2016



## **Description:**

Spot Magic has recently been imported from New Zealand and is sure to e a good choice for any discerning Appaloosa breeder being unrelated to most of the Appaloosa lines in the UK. He is a big upstanding male and already has a good record of producing Appaloosas here and in NZ, 3 out of 4 are Appaloosa

## **Prizes Won:**

Not Shown

## Alpaca Photo 1



Daughters first fleece 6 months growth ,Cria sheared