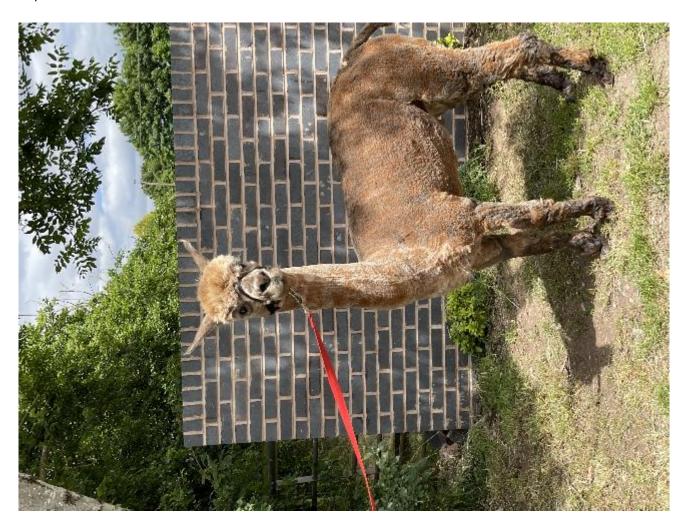

## **Description:**

Spot Magic has recently been imported from New Zealand and is sure to e a good choice for any discerning Appaloosa breeder being unrelated to most of the Appaloosa lines in the UK. He is a big upstanding male and already has a good record of producing Appaloosas here and in NZ, 3 out of 4 are Appaloosa