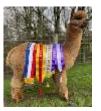

Ninja is the 2022 National male fawn Champion and a 7 times/septuple champion in the show ring. He is a spectacular alpaca.

Standing on a conformationally solid and correct frame he has good strength of bone with a true to type head. His fleece is abundant, fine, dense, well organised and has a fantastic handle. Packed with some fantastic genetics he is amazing in what you see and what he's inherited from his ancestors.

Fleece – Quite wonderful with highly desirable characteristics for our breeding programme, the show ring and our knitwear!

Personality – During the time with us he has certainly become more confident and knows his position is high up the pecking order! He is wonderful to handle, a credit to Paul and Barbara's hard work.

#### with ribbons

in the ring

arrival day