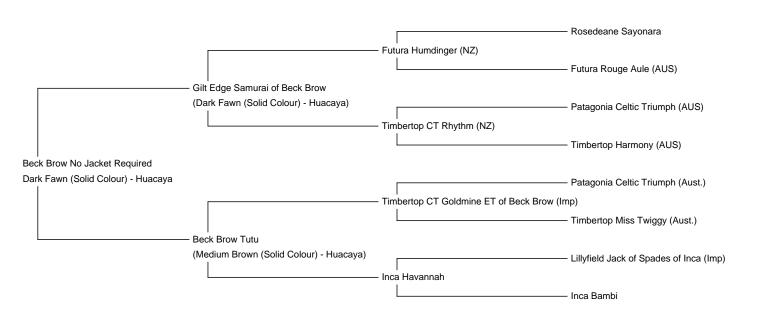

Beck Brow No Jacket Required Service Fee (On Farm): £750.00 (excl VAT) Service Fee (Drive By): £700.00 (excl VAT) Sire: Gilt Edge Samurai of Beck Brow Dam: Beck Brow Tutu Breed Type: Huacaya Colour: Dark Fawn (Solid Colour) Registered With: British Alpaca Society UKBAS40684 Blood Lineage: Australian/UK Date of Birth: 21st May 2020

Genetics – His pedigree has some outstanding names and success. His dam, Beck Brow Tutu, is a double brown champion. His sire Gilt Edge Samurai of Beck Brow (import) was shown once won fawn male champion and Supreme Champion. Other names include Timbertop CT Goldmine ET of Beck Brow (Imp) and Patagonia Celtic Triumph (Aust.).