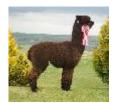

Dam: Inca Incognito

**Inca Optimo** 

Sire: Snowmass Bronze Royalty of Artwork

**Breed Type:** Huacaya Colour: Black (Solid Colour)

Registered With: British Alpaca Society - UKBAS41870

**Blood Lineage:** Australian and UK Bloodlines

## **Description:**

Inca Optimo is the latest male to pass all tests and meet our strict performance markers in order to join our stable of herd sires. This young male was the standout alpaca in our 2020 cohort and his growth and quality has continued to impress.

## Inca Optimo

Inca Optimo