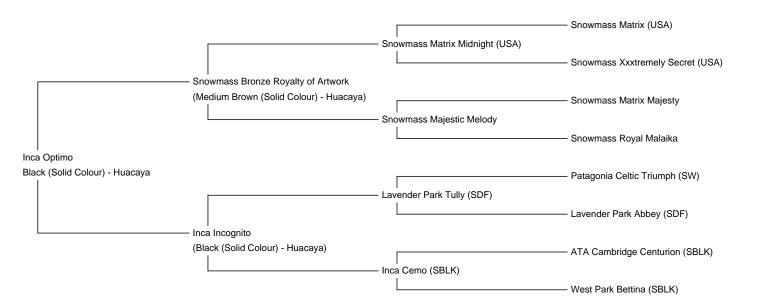

Dam: Inca Incognito

**Inca Optimo** 

Sire: Snowmass Bronze Royalty of Artwork

**Breed Type:** Huacaya Colour: Black (Solid Colour)

Registered With: British Alpaca Society - UKBAS41870

**Blood Lineage:** Australian and UK Bloodlines

With such quality genetics being introduced on both sides of his pedigree and being unrelated to many black lines in the UK, Inca Optimo is going to be an integral part of our black breeding programme for many years to come.