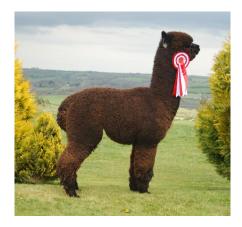

## **Prizes Won:**

BAS National Show 2024

1st Place Adult Male Huacaya Black

Judge: Mr. Shane Carey

Heart of England Alpaca Fiesta 2022

1st Place Intermediate Male Huacaya Black

Judge: Mrs. Barbara Hetherington

Somerset County Show 2022

1st Place Intermediate Huacaya Black Fleece

Judge: Mrs. Jo Bridge

## Inca Optimo