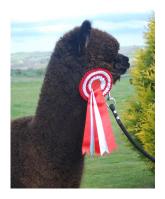

## **Prizes Won:**

BAS National Show 2024

1st Place Adult Male Huacaya Black

Judge: Mr. Shane Carey

Heart of England Alpaca Fiesta 2022

1st Place Intermediate Male Huacaya Black

Judge: Mrs. Barbara Hetherington

Somerset County Show 2022

1st Place Intermediate Huacaya Black Fleece

Judge: Mrs. Jo Bridge