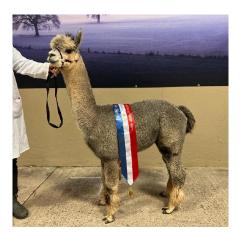

## Prizes Won:

Midlands Championship 2022 - 1st Place Adult Grey Male and CHAMPION GREY MALE

SWAG at Somerset County 2022 - 1st Adult Grey Male

Welsh Alpaca Show 2022 - 1st Adult Grey Male

National Halter Show 2023 - 2nd Adult Grey Male