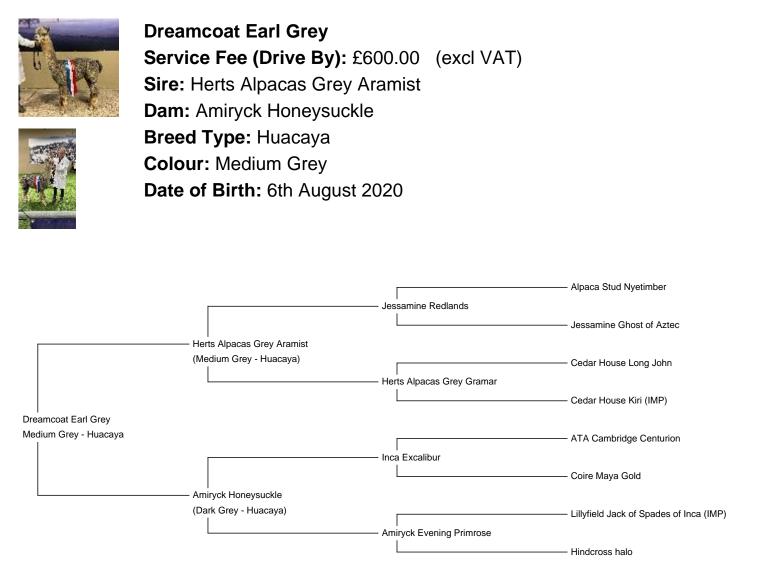

Earl Grey stands on a solid frame, stands proudly in the paddock and has solid bone. His fleece equally matches in quality his confirmation, boasting good fineness and density, with a soft handle and good staple length. For a grey, he is very uniform in colour.

## Prizes Won:

Midlands Championship 2022 - 1st Place Adult Grey Male and CHAMPION GREY MALE

SWAG at Somerset County 2022 - 1st Adult Grey Male

Welsh Alpaca Show 2022 - 1st Adult Grey Male

National Halter Show 2023 - 2nd Adult Grey Male