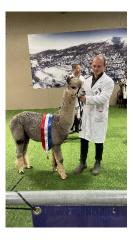

Earl grey has some incredible names in his pedigree, these include Cedar House Long John, Jessamine Redlands, Alpaca Stud Nyetimber, ATA Cambridge Centurion, and Lillyfield Jack of Spades.

Earl Grey has pregnancies confirmed for 2024 so is now working.