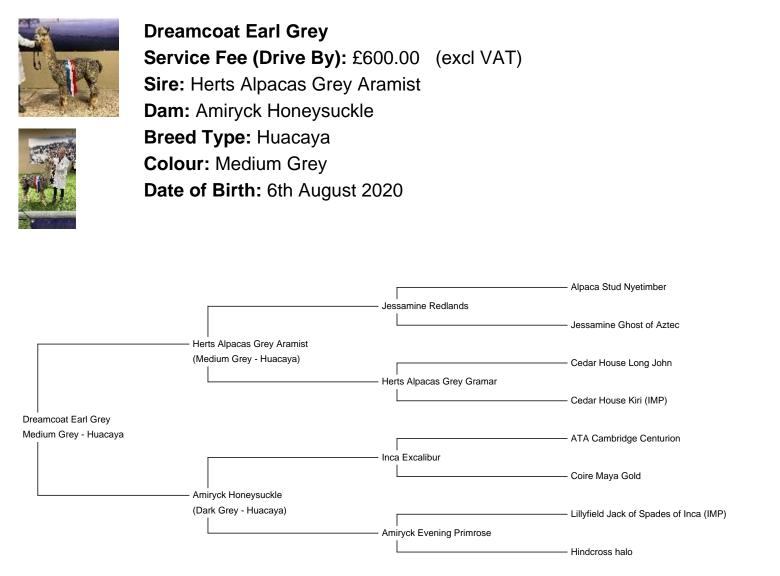

## **Description:**

We are introducing Earl Grey to our team of working stud males for 2023. We selected this male for his great degree of fineness, alongside his density, and also his depth of grey in his pedigree.

Earl Grey stands on a solid frame, stands proudly in the paddock and has solid bone. His fleece equally matches in quality his confirmation, boasting good fineness and density, with a soft handle and good staple length. For a grey, he is very uniform in colour.

Earl grey has some incredible names in his pedigree, these include Cedar House Long John, Jessamine Redlands, Alpaca Stud Nyetimber, ATA Cambridge Centurion, and Lillyfield Jack of Spades.

Earl Grey has pregnancies confirmed for 2024 so is now working.