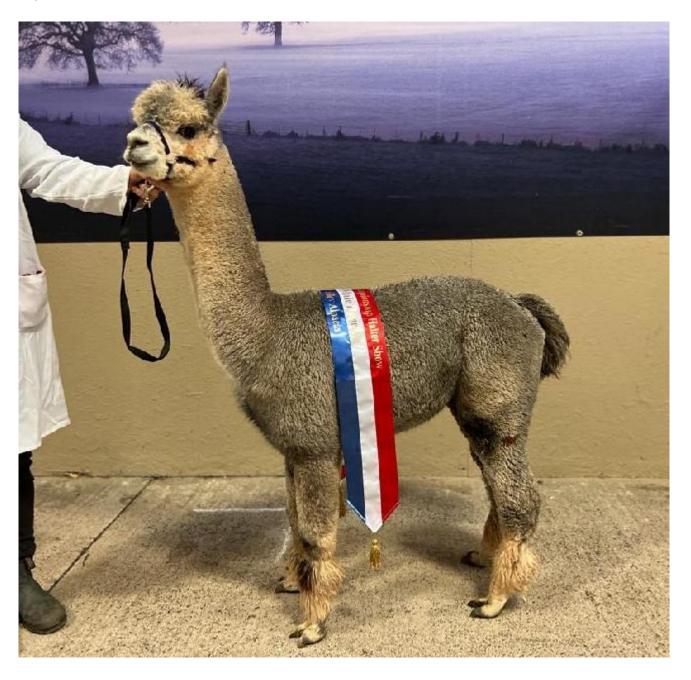

## Prizes Won:

Midlands Championship 2022 - 1st Place Adult Grey Male and CHAMPION GREY MALE

SWAG at Somerset County 2022 - 1st Adult Grey Male

Welsh Alpaca Show 2022 - 1st Adult Grey Male

National Halter Show 2023 - 2nd Adult Grey Male

Somerset County Fleece Show 2023 - 1st Grey Fleece 24-36 Months

Royal Three Counties Fleece Show - 1st Grey Fleece 24-36 Months