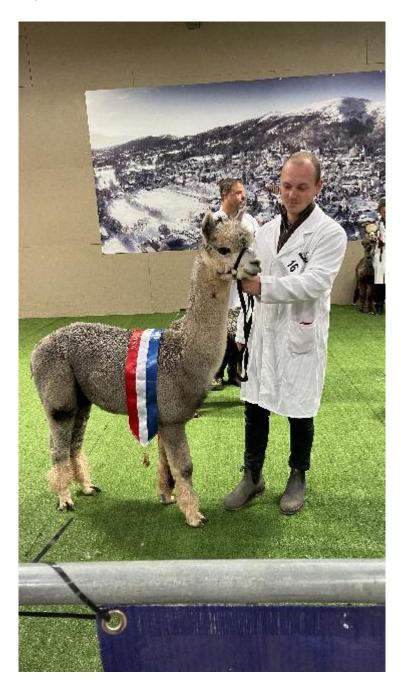

## Prizes Won:

Midlands Championship 2022 - 1st Place Adult Grey Male and CHAMPION GREY MALE

SWAG at Somerset County 2022 - 1st Adult Grey Male

Welsh Alpaca Show 2022 - 1st Adult Grey Male

National Halter Show 2023 - 2nd Adult Grey Male

Somerset County Fleece Show 2023 - 1st Grey Fleece 24-36 Months

Royal Three Counties Fleece Show - 1st Grey Fleece 24-36 Months