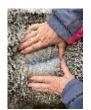

Registered With: British Alpaca Society

**UKBAS35253** 

Date of Birth: 15th June 2016

Diameter (Micron) of first fleece sample: 16.00µ

Fleece: (5th)

21.10µ SD 4.40µ CV 20.80%

(taken on 10th May 2021 at 4 Years and 11 Months of age)

## **Description:**

Houghton Blaine joined us in March 2022 from Herts Alpacas. We are so pleased to be able to add another proven stunning grey huacaya stud male. Blaine was shown at the BAS National Show in 2019 taking 1st Place as an adult. Blaine's fleece is very dense, very fine and even in his fineness. He has a very low percentage of primary fibres and cuts a very heavy, stylish fleece full of high frequency, high amplitude crimp from skin to tip. Please note we don't have the data from his 1st fleece so the 16 microns AFD, SD 3.4 is actually from his 2nd fleece!!