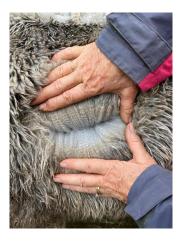

Registered With: British Alpaca Society

**UKBAS35253** 

Date of Birth: 15th June 2016

Diameter (Micron) of first fleece sample: 16.00µ

Fleece: (5th)

21.10µ SD 4.40µ CV 20.80%

(taken on 10th May 2021 at 4 Years and 11 Months of age)

## **Description:**

Houghton Blaine joined us in March 2022 from Herts Alpacas. We are so pleased to be able to add another proven stunning grey huacaya stud male. Blaine was shown at the BAS National Show in 2019 taking 1st Place as an adult. Blaine's fleece is very dense, very fine and even in his fineness. He has a very low percentage of primary fibres and cuts a very heavy, stylish fleece full of high frequency, high amplitude crimp from skin to tip. Please note we don't have the data from his 1st fleece so the 16 microns AFD, SD 3.4 is actually from his 2nd fleece!!