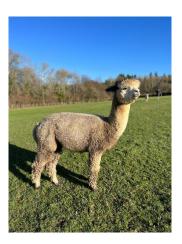

**Houghton Blaine** 

Service Fee (On Farm): £750.00 (excl VAT)
Service Fee (Drive By): £750.00 (excl VAT)

Service Fee (Mobile Mate): £750.00 (excl VAT)

Sire: Houghton Noah 2

Dam: Brittania of Houghton

Breed Type: Huacaya
Colour: Medium Grey

## **Description:**

Houghton Blaine joined us in March 2022 from Herts Alpacas. We are so pleased to be able to add another proven stunning grey huacaya stud male. Blaine was shown at the BAS National Show in 2019 taking 1st Place as an adult. Blaine's fleece is very dense, very fine and even in his fineness. He has a very low percentage of primary fibres and cuts a very heavy, stylish fleece full of high frequency, high amplitude crimp from skin to tip. Please note we don't have the data from his 1st fleece so the 16 microns AFD, SD 3.4 is actually from his 2nd fleece!!