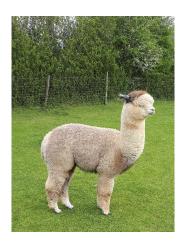

**Houghton Blaine** 

Service Fee (On Farm): £750.00 (excl VAT)
Service Fee (Drive By): £750.00 (excl VAT)

Service Fee (Mobile Mate): £750.00 (excl VAT)

Sire: Houghton Noah 2

Dam: Brittania of Houghton

Breed Type: Huacaya
Colour: Medium Grey

## **Description:**

Houghton Blaine joined us in March 2022 from Herts Alpacas. We are so pleased to be able to add another proven stunning grey huacaya stud male. Blaine was shown at the BAS National Show in 2019 taking 1st Place as an adult. Blaine's fleece is very dense, very fine and even in his fineness. He has a very low percentage of primary fibres and cuts a very heavy, stylish fleece full of high frequency, high amplitude crimp from skin to tip. Please note we don't have the data from his 1st fleece so the 16 microns AFD, SD 3.4 is actually from his 2nd fleece!!

When it comes to adding elite bloodlines, Blaine offers an outstanding opportunity for those looking to breed elite grey alpacas. Sired by Houghton Noah II a stunning grey male who has produced a number of top champions. Blaine's dam is a top Australian import Britannia of Houghton (light fawn).