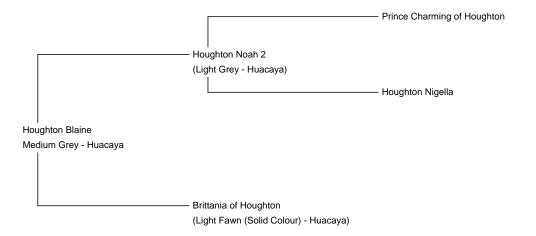

**Houghton Blaine** 

Service Fee (On Farm): £750.00 (excl VAT)
Service Fee (Drive By): £750.00 (excl VAT)

Service Fee (Mobile Mate): £750.00 (excl VAT)

Sire: Houghton Noah 2

Dam: Brittania of Houghton

Breed Type: Huacaya
Colour: Medium Grey

When it comes to adding elite bloodlines, Blaine offers an outstanding opportunity for those looking to breed elite grey alpacas. Sired by Houghton Noah II a stunning grey male who has produced a number of top champions. Blaine's dam is a top Australian import Britannia of Houghton (light fawn).

Blaine's pedigree is unrivalled boasting famous names including Cedar House Brave Heart, Purrumbete Highlander, Jolimont Ruffino, Peruvian Hemingway and Snowmass Peruvian Escabar.

Blaine has 14 crias so far to his name (by end of 2022) of whom 5 are grey and 6 are black. When mated to either a grey or black female, he has so far only produced grey or black crias.