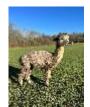

**Houghton Blaine** 

Service Fee (On Farm): £750.00 (excl VAT)
Service Fee (Drive By): £750.00 (excl VAT)

Service Fee (Mobile Mate): £750.00 (excl VAT)

Sire: Houghton Noah 2

Dam: Brittania of Houghton

Breed Type: Huacaya
Colour: Medium Grey

Registered With: British Alpaca Society

**UKBAS35253** 

Date of Birth: 15th June 2016





Diameter (Micron) of first fleece sample: 16.00µ

Fleece: (5th)

21.10µ SD 4.40µ CV 20.80%

(taken on 10th May 2021 at 4 Years and 11 Months of age)

Fibre Testing Authority: Art of Fibre

## **Description:**

Houghton Blaine joined us in March 2022 from Herts Alpacas. We are so pleased to be able to add another proven stunning grey huacaya stud male. Blaine was shown at the BAS National Show in 2019 taking 1st Place as an adult. Blaine's fleece is very