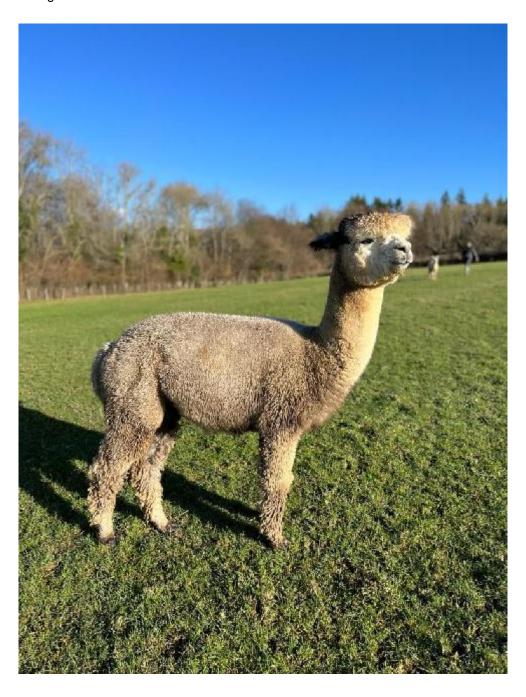

en it comes to adding elite bloodlines, Blaine offers an outstanding opportunity for those looking to breed elite grey alpacas. Sired by Houghton Noah II a stunning grey male who has produced a number of top champions. Blaine's dam is a top Australian import Britannia of Houghton (light fawn).

Blaine's pedigree is unrivalled boasting famous names including Cedar House Brave Heart, Purrumbete Highlander, Jolimont Ruffino, Peruvian Hemingway and Snowmass Peruvian Escabar.

Blaine has 14 crias so far to his name (by end of 2022) of whom 5 are grey and 6 are black. When mated to either a grey or black female, he has so far only produced grey or black crias.

## **Prizes Won:**

2019 BAS National 1st Place Adult Grey Male 2022 South of England 1st Place Senior Grey Male

Houghton Blaine 2023



## Houghton Blaine



## Houghton Blaine midside