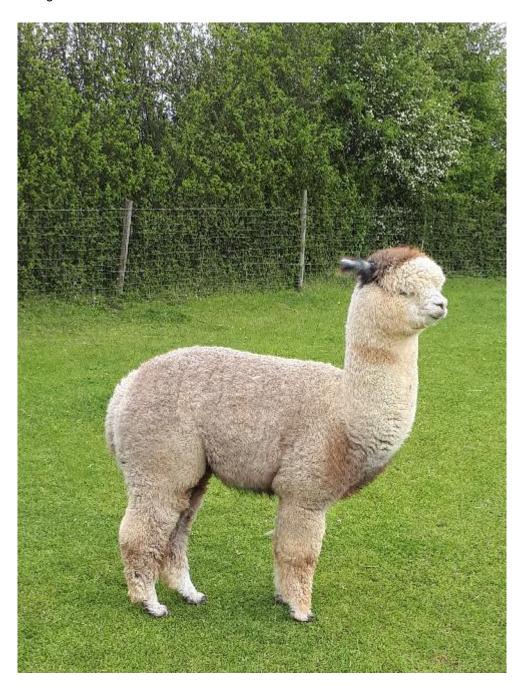

**Houghton Blaine** 

Service Fee (On Farm): £750.00 (excl VAT)
Service Fee (Drive By): £750.00 (excl VAT)

Service Fee (Mobile Mate): £750.00 (excl VAT)

Sire: Houghton Noah 2

Dam: Brittania of Houghton

Breed Type: Huacaya
Colour: Medium Grey

## **Description:**

Houghton Blaine joined us in March 2022 from Herts Alpacas. We are so pleased to be able to add another proven stunning grey huacaya stud male. Blaine was shown at the BAS National Show in 2019 taking 1st Place as an adult. Blaine's fleece is very dense, very fine and even in his fineness. He has a very low percentage of primary fibres and cuts a very heavy, stylish fleece full of high frequency, high amplitude crimp from skin to tip. Please note we don't have the data from his 1st fleece so the 16 microns AFD, SD 3.4 is actually from his 2nd fleece!!

## Houghton Blaine