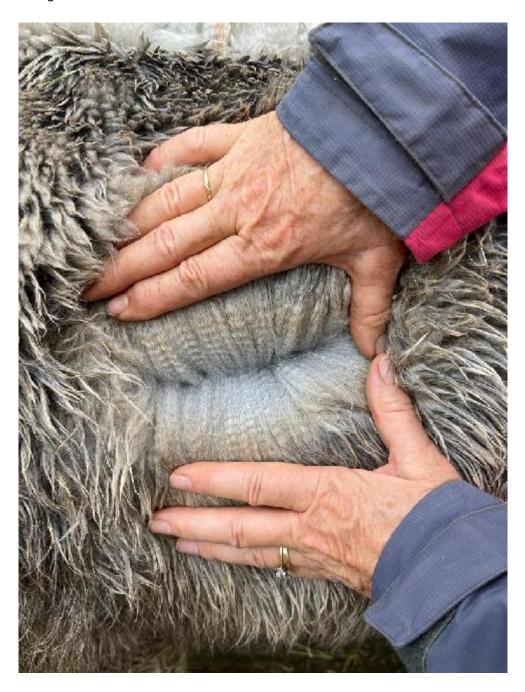

s an outstanding opportunity for those looking to breed elite grey alpacas. Sired by Houghton Noah II a stunning grey male who has produced a number of top champions. Blaine's dam is a top Australian import Britannia of Houghton (light fawn).

Blaine's pedigree is unrivalled boasting famous names including Cedar House Brave Heart, Purrumbete Highlander, Jolimont Ruffino, Peruvian Hemingway and Snowmass Peruvian Escabar.

Blaine has 14 crias so far to his name (by end of 2022) of whom 5 are grey and 6 are black. When mated to either a grey or black female, he has so far only produced grey or black crias.

## **Prizes Won:**

2019 BAS National 1st Place Adult Grey Male 2022 South of England 1st Place Senior Grey Male

Houghton Blaine 2023



## Houghton Blaine



## Houghton Blaine midside