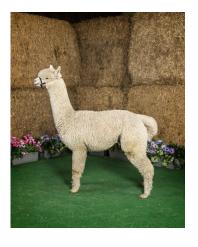

**Description:** 

Churchfield Challenger - Beige Stud Male

Churchfield Challenger is a very well grown male. Conformationally Challenger is correct in his proportion, movement, and balance. He stands on a perfect frame, good bone, and chest capacity with a true to type head and excellent fleece coverage. Challenger's fleece is exceptionally dense, fine with highly aligned fibres and a great staple length. The brightness and handle to his fleece is exquisite. What is also impressive about this male is the uniformity of micron between the primary and secondary fibres.

## Churchfield Challenger

Churchfield Challenger

Churchfield Challenger