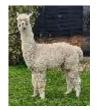

**Description:** 

Churchfield Challenger - Beige Stud Male

Churchfield Challenger is a very well grown male. Conformationally Challenger is correct in his proportion, movement, and balance. He stands on a perfect frame, good bone, and chest capacity with a true to type head and excellent fleece coverage. Challenger's fleece is exceptionally dense, fine with highly aligned fibres and a great staple length. The brightness and handle to his fleece is exquisite. What is also impressive about this male is the uniformity of micron between the primary and secondary fibres.

## Churchfield Challenger

Churchfield Challenger

Churchfield Challenger