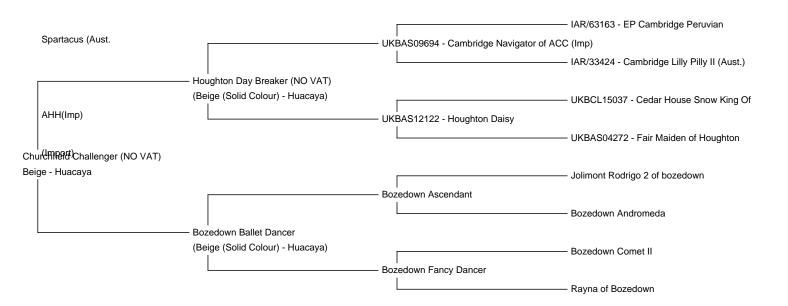

Churchfield Challenger (NO VAT)
Service Fee (Drive By): £400.00
Service Fee (Mobile Mate): £500.00

Sire: Houghton Day Breaker (NO VAT)

Dam: Bozedown Ballet Dancer

Breed Type: Huacaya

Colour: Beige

Registered With: BAS

.

His pedigree is packed full of top Genetics including – Cambridge Navigator, Ceder House Snow King and Bozedown Ascendant

Sire: Houghton Day breaker Dam: Bozedown Ballet Dancer

DOB: 19/07/2019

Fleece stats (3rd, taken in 2022)