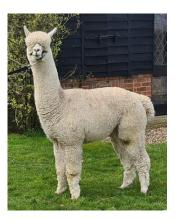

**Description:** 

Churchfield Challenger - Beige Stud Male

Churchfield Challenger is a very well grown male. Conformationally Challenger is correct in his proportion, movement, and balance. He stands on a perfect frame, good bone, and chest capacity with a true to type head and excellent fleece coverage. Challenger's fleece is exceptionally dense, fine with highly aligned fibres and a great staple length. The brightness and handle to his fleece is exquisite. What is also impressive about this male is the uniformity of micron between the primary and secondary fibres.

## Churchfield Challenger

Churchfield Challenger

Churchfield Challenger