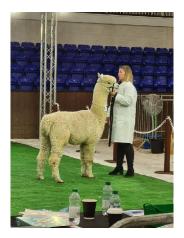

**Description:** 

Churchfield Challenger - Beige Stud Male

Churchfield Challenger is a very well grown male. Conformationally Challenger is correct in his proportion, movement, and balance. He stands on a perfect frame, good bone, and chest capacity with a true to type head and excellent fleece coverage. Challenger's fleece is exceptionally dense, fine with highly aligned fibres and a great staple length. The brightness and handle to his fleece is exquisite. What is also impressive about this male is the uniformity of micron between the primary and secondary fibres.

## Churchfield Challenger

Churchfield Challenger

Churchfield Challenger