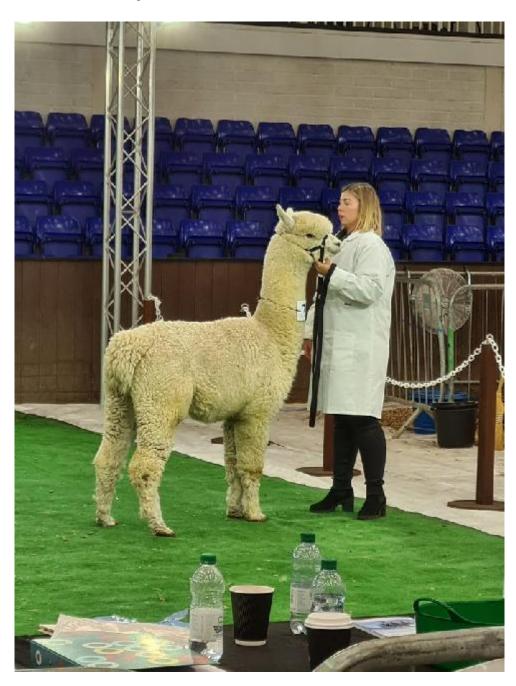

Churchfield Challenger - Beige Stud Male

Churchfield Challenger is a very well grown male. Conformationally Challenger is correct in his proportion, movement, and balance. He stands on a perfect frame, good bone, and chest capacity with a true to type head and excellent fleece coverage. Challenger's fleece is exceptionally dense, fine with highly aligned fibres and a great staple length. The brightness and handle to his fleece is exquisite. What is also impressive about this male is the uniformity of micron between the primary and secondary fibres.

## Churchfield Challenger