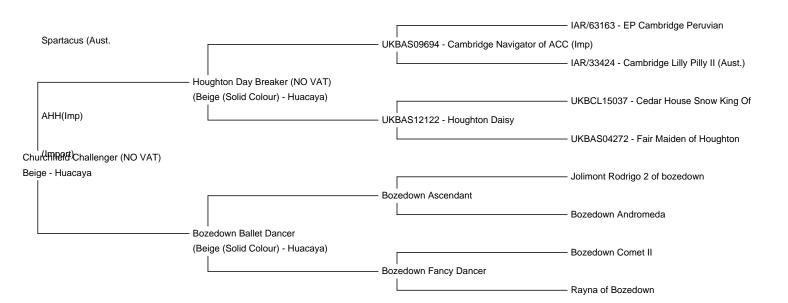

Churchfield Challenger (NO VAT)
Service Fee (Drive By): £400.00
Service Fee (Mobile Mate): £500.00

Sire: Houghton Day Breaker (NO VAT)

Dam: Bozedown Ballet Dancer

**Breed Type:** Huacaya

Colour: Beige

Registered With: BAS

His pedigree is packed full of top Genetics including – Cambridge Navigator, Ceder House Snow King and Bozedown Ascendant

Sire: Houghton Day breaker Dam: Bozedown Ballet Dancer

DOB: 19/07/2019

Fleece stats (3rd, taken in 2022) Micron 17.7 SD 3.5 CV 19.7 CF 99.6 CRV 55.6