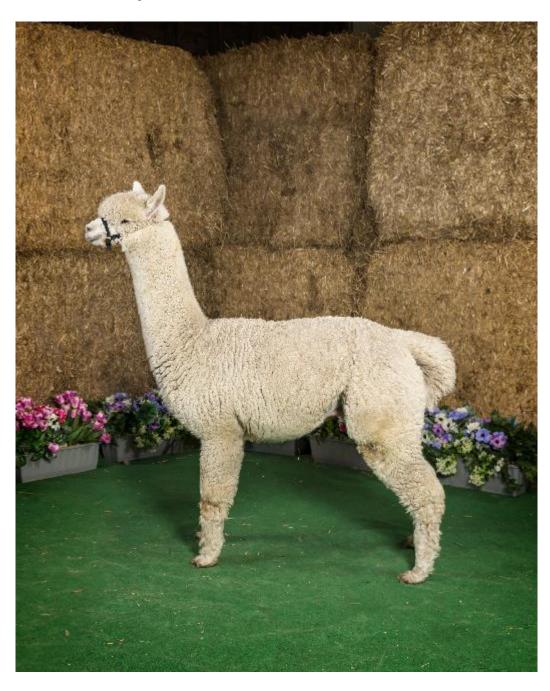

Churchfield Challenger - Beige Stud Male

Churchfield Challenger is a very well grown male. Conformationally Challenger is correct in his proportion, movement, and balance. He stands on a perfect frame, good bone, and chest capacity with a true to type head and excellent fleece coverage. Challenger's fleece is exceptionally dense, fine with highly aligned fibres and a great staple length. The brightness and handle to his fleece is exquisite. What is also impressive about this male is the uniformity of micron between the primary and secondary fibres.

## Churchfield Challenger