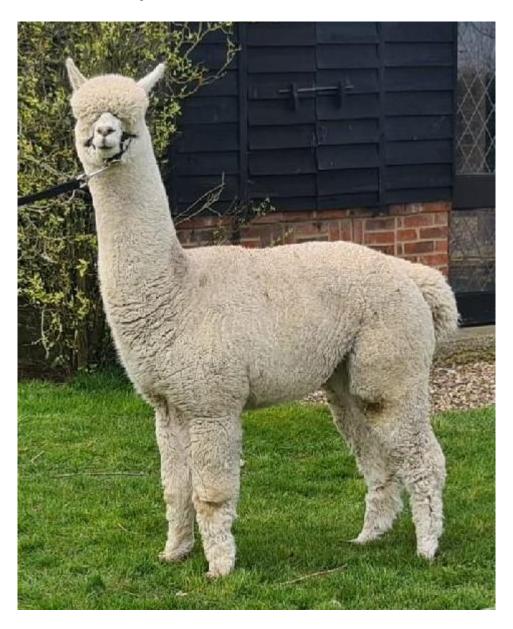

Churchfield Challenger - Beige Stud Male

Churchfield Challenger is a very well grown male. Conformationally Challenger is correct in his proportion, movement, and balance. He stands on a perfect frame, good bone, and chest capacity with a true to type head and excellent fleece coverage. Challenger's fleece is exceptionally dense, fine with highly aligned fibres and a great staple length. The brightness and handle to his fleece is exquisite. What is also impressive about this male is the uniformity of micron between the primary and secondary fibres.