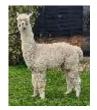

Churchfield Challenger - Beige Stud Male

Churchfield Challenger is a very well grown male. Conformationally Challenger is correct in his proportion, movement, and balance. He stands on a perfect frame, good bone, and chest capacity with a true to type head and excellent fleece coverage. Challenger's fleece is exceptionally dense, fine with highly aligned fibres and a great staple length. The brightness and handle to his fleece is exquisite. What is also impressive about this male is the uniformity of micron between the primary and secondary fibres.