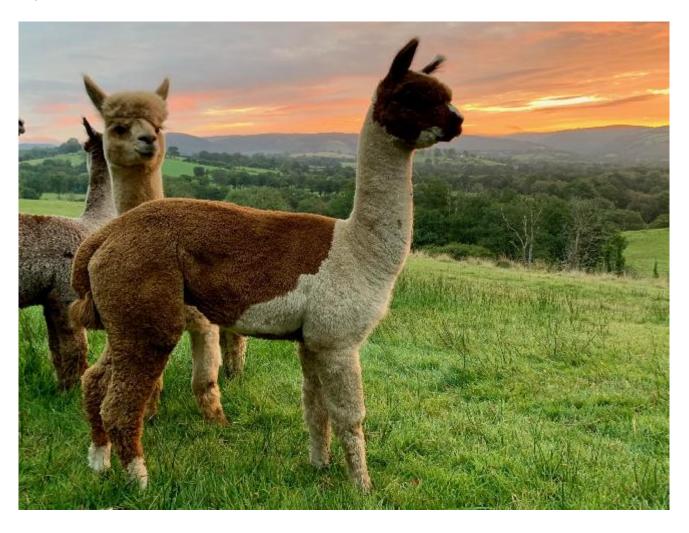

# Alpaca Photo 3

Natterjack Disney

Service Fee (On Farm): £400.00 (excl VAT)

Sire: Latton Nelson

Dam: Houghton Snow White

Breed Type: Huacaya

Colour: Fancy

Registered With: UKBAS41103

Date of Birth: 10th September 2020

### **Description:**

A beautiful multi with distinctively large patterning which we have high hopes for. Disney has a beautifully dense fleece and good confirmation. He started mating this year in 2022, and we are looking forward to seeing what he produces.