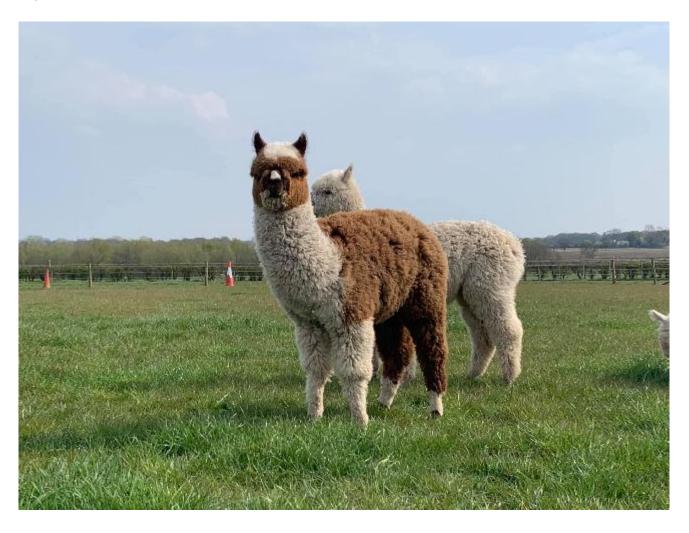

Natterjack Disney

Service Fee (On Farm): £400.00 (excl VAT)

Sire: Latton Nelson

Dam: Houghton Snow White

Breed Type: Huacaya

Colour: Fancy

Registered With: UKBAS41103

Date of Birth: 10th September 2020





### **Description:**

A beautiful multi with distinctively large patterning which we have high hopes for. Disney has a beautifully dense fleece and good confirmation. He started mating this year in 2022, and we are looking forward to seeing what he produces.

### **Prizes Won:**

1st at Westmorland County Halter Show (Huacaya multi Any Age / Sex) 2021

# Alpaca Photo 1



# Alpaca Photo 2



# Alpaca Photo 3