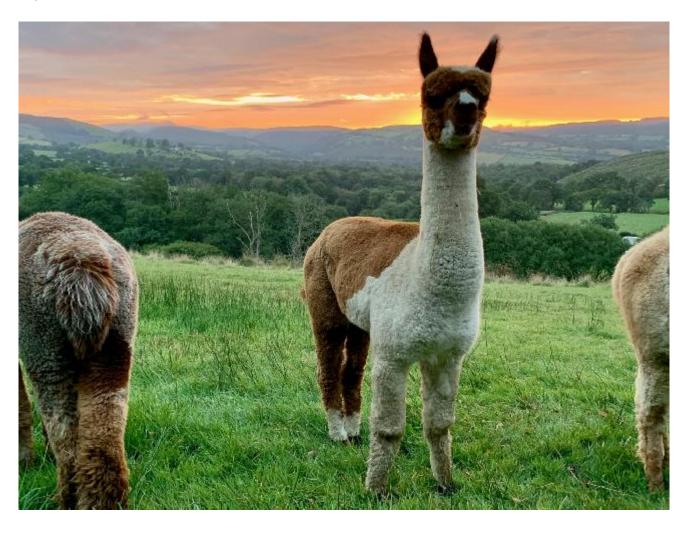

Natterjack Disney

Service Fee (On Farm): £400.00 (excl VAT)

Sire: Latton Nelson

Dam: Houghton Snow White

Breed Type: Huacaya

Colour: Fancy

Registered With: UKBAS41103

Date of Birth: 10th September 2020





### **Description:**

A beautiful multi with distinctively large patterning which we have high hopes for. Disney has a beautifully dense fleece and good confirmation. He started mating this year in 2022, and we are looking forward to seeing what he produces.

### **Prizes Won:**

1st at Westmorland County Halter Show (Huacaya multi Any Age / Sex) 2021

# Alpaca Photo 1



# Alpaca Photo 2



# Alpaca Photo 3