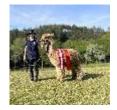

**Popham Archer** 

Service Fee (Drive By): £550.00 Service Fee (Mobile Mate): £750.00

Sire: Popham Havengore

Dam: Compass Yvette of Popham

Breed Type: Huacaya

Colour: Medium Fawn (Solid Colour)

Registered With: BAS

Date of Birth: 26th June 2019



Fleece: (3rd)

14.60μ SD 3.10μ CV 21.10% % Over 30 Microns(μ) 0.00% SF 14.20μ Curvature 48.80 deg/mm Yield 95.00 Kg/Year

(taken on 9th May 2022 at 2 Years and 11 Months of age)

Fibre Testing Authority: European Wool Testing Authority

## **Description:**

This stunning son of Popham Havengore is a full brother to Popham Churchill. Standing on a very sturdy compact frame he exhibits a very fine fleece with great uniformity in micron across the blanket and beyond. Uniform in colour and very dense. We arw looking forward to his first pr