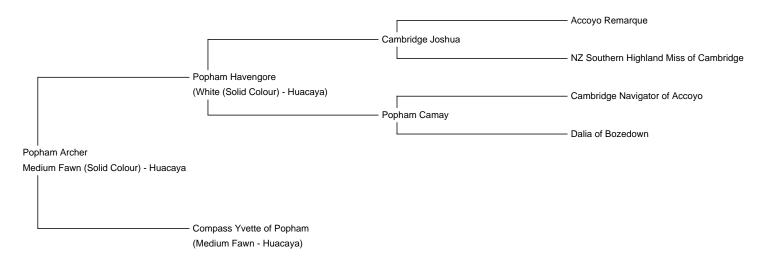

**Popham Archer** 

Service Fee (Drive By): £550.00 Service Fee (Mobile Mate): £750.00

Sire: Popham Havengore

Dam: Compass Yvette of Popham

Breed Type: Huacaya

Colour: Medium Fawn (Solid Colour)

Registered With: BAS