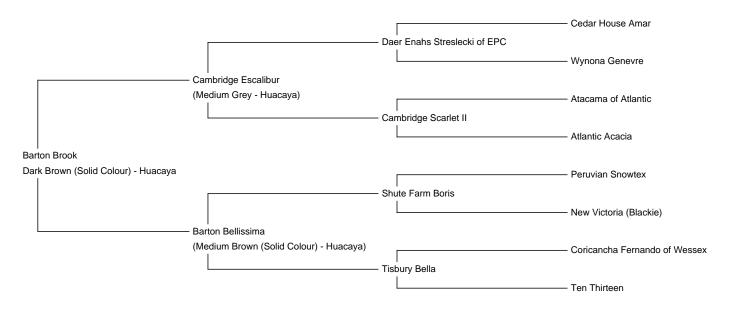

Barton Brook Service Fee (On Farm): Contact For Fee Sire: Cambridge Escalibur Dam: Barton Bellissima Breed Type: Huacaya Colour: Dark Brown (Solid Colour) Registered With: British Alpaca Society, UKBAS37971 Blood Lineage: Australian / Peruvian Date of Birth: 11th September 2018