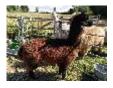

Barton Brook Service Fee (On Farm): Contact For Fee Sire: Cambridge Escalibur Dam: Barton Bellissima Breed Type: Huacaya Colour: Dark Brown (Solid Colour) Registered With: British Alpaca Society, UKBAS37971 Blood Lineage: Australian / Peruvian Date of Birth: 11th September 2018

## **Description:**

Brook is a keen young stud male with high quality grey and black genetics in his bloodline. He has sired four progeny to-date: two mid-brown males (from fawn dams), a dark brown female (from a fawn dam) and a white female (from a white dam). Two of these are available for inspection at the farm in Somerset. More photos are available on request.