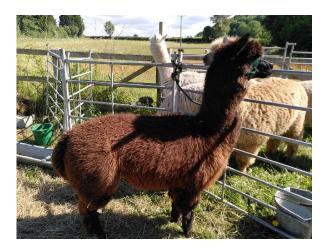

Barton Brook Service Fee (On Farm): Contact For Fee Sire: Cambridge Escalibur Dam: Barton Bellissima Breed Type: Huacaya Colour: Dark Brown (Solid Colour) Registered With: British Alpaca Society, UKBAS37971 Blood Lineage: Australian / Peruvian Date of Birth: 11th September 2018



## **Description:**

Brook is a keen young stud male with high quality grey and black genetics in his bloodline. He has sired four progeny to-date: two mid-brown males (from fawn dams), a dark brown female (from a fawn dam) and a white female (from a white dam). Two of these are available for inspection at the farm in Somerset. More photos are available on request.

## Brook in Fleece