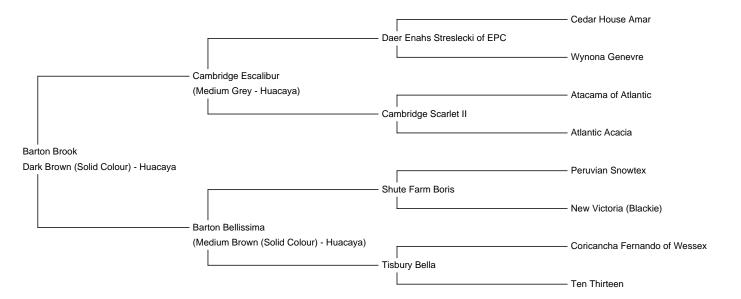

**Barton Brook** 

Service Fee (On Farm): Contact For Fee

Sire: Cambridge Escalibur

**Dam:** Barton Bellissima **Breed Type:** Huacaya

Colour: Dark Brown (Solid Colour)

Registered With: British Alpaca Society, UKBAS37971

Blood Lineage: Australian / Peruvian Date of Birth: 11th September 2018