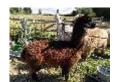

**Barton Brook** 

Service Fee (On Farm): Contact For Fee

Sire: Cambridge Escalibur

**Dam:** Barton Bellissima **Breed Type:** Huacaya

Colour: Dark Brown (Solid Colour)

Registered With: British Alpaca Society, UKBAS37971

## **Description:**

Brook is a keen young stud male with high quality grey and black genetics in his bloodline. He has sired four progeny to-date: two mid-brown males (from fawn dams), a dark brown female (from a fawn dam) and a white female (from a white dam). Two of these are available for inspection at the farm in Somerset. More photos are available on request.