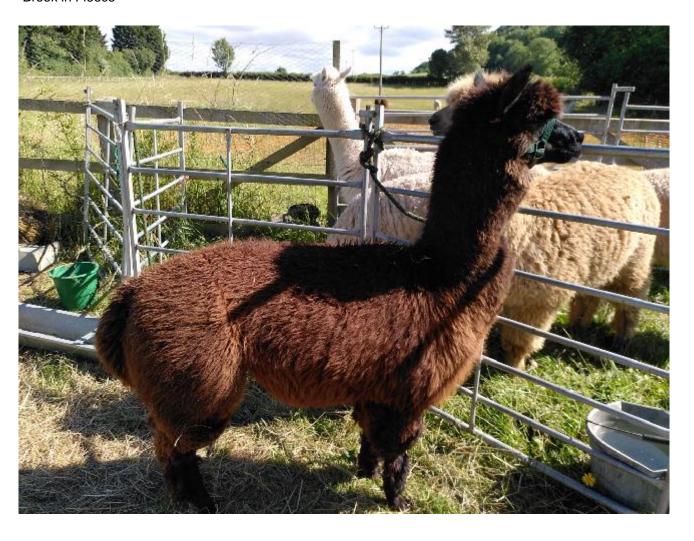

**Barton Brook** 

Service Fee (On Farm): Contact For Fee

Sire: Cambridge Escalibur

**Dam:** Barton Bellissima **Breed Type:** Huacaya

Colour: Dark Brown (Solid Colour)

Registered With: British Alpaca Society, UKBAS37971

Blood Lineage: Australian / Peruvian Date of Birth: 11th September 2018



## **Description:**

Brook is a keen young stud male with high quality grey and black genetics in his bloodline. He has sired four progeny to-date: two mid-brown males (from fawn dams), a dark brown female (from a fawn dam) and a white female (from a white dam). Two of these are available for inspection at the farm in Somerset. More photos are available on request.

## Brook in Fleece