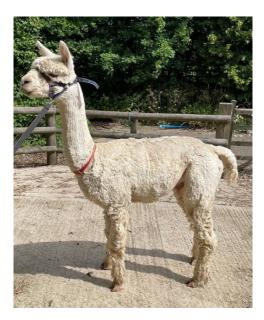

## **Description:**

White Walker is an excellently conformed alpaca, with excellent substance of bone and body capacity. White Walker's fleece is extremely highly organised, layering, fine and, extremely improtant, lustrous.