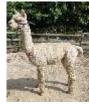

## **CS ALPACAS WHITE WALKER**

Service Fee (On Farm): £800.00

Sire: Pucara PureSuri Tikanui's Ice King

Dam: CS Alpacas Whisper

Breed Type: Suri

Colour: White (Solid Colour)

Registered With: BAS REGISTRATION NUMBER: UKBAS35167

## **Description:**

White Walker is an excellently conformed alpaca, with excellent substance of bone and body capacity. White Walker's fleece is extremely highly organised, layering, fine and, extremely improtant, lustrous.