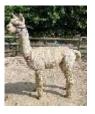

CS ALPACAS WHITE WALKER Service Fee (On Farm): £800.00 (excl VAT) Sire: Pucara PureSuri Tikanui's Ice King Dam: CS Alpacas Whisper Breed Type: Suri

Breed Type: Suri Colour: White (Solid Colour) Registered With: BAS REGISTRATION NUMBER: UKBAS35167 Date of Birth: 4th June 2018

## **Description:**

White Walker is an excellently conformed alpaca, with excellent substance of bone and body capacity. White Walker's fleece is extremely highly organised, layering, fine and, extremely improtant, lustrous.