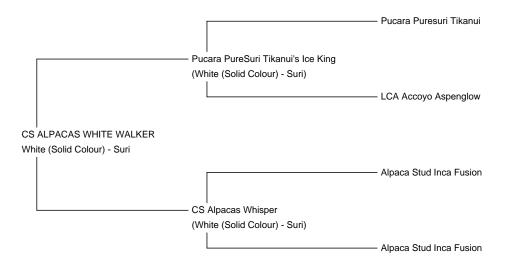

CS ALPACAS WHITE WALKER Service Fee (On Farm): £800.00 (excl VAT) Sire: Pucara PureSuri Tikanui's Ice King Dam: CS Alpacas Whisper Breed Type: Suri

Breed Type: Suri Colour: White (Solid Colour) Registered With: BAS REGISTRATION NUMBER: UKBAS35167 Date of Birth: 4th June 2018