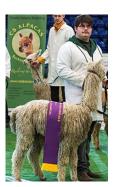

## **Description:**

White Walker is an excellently conformed alpaca, with excellent substance of bone and body capacity. White Walker's fleece is extremely highly organised, layering, fine and, extremely improtant, lustrous.

## Prizes Won:

2019 Suri Supreme Champion HoEAG Fiesta

2020 1st Intermediate - Northern Fleece Show

2020 Judges Choice - HoEAG Fleece Show

White Walker Supreme Champion HoEAG Fiesta 2019