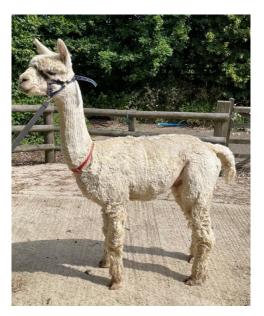

CS ALPACAS WHITE WALKER Service Fee (On Farm): £800.00 (excl VAT) Sire: Pucara PureSuri Tikanui's Ice King Dam: CS Alpacas Whisper Breed Type: Suri

Breed Type: Suri Colour: White (Solid Colour) Registered With: BAS REGISTRATION NUMBER: UKBAS35167 Date of Birth: 4th June 2018

## **Description:**

White Walker is an excellently conformed alpaca, with excellent substance of bone and body capacity. White Walker's fleece is extremely highly organised, layering, fine and, extremely improtant, lustrous.