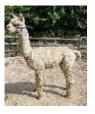

CS ALPACAS WHITE WALKER Service Fee (On Farm): £800.00 Sire: Pucara PureSuri Tikanui's Ice King Dam: CS Alpacas Whisper Breed Type: Suri

Breed Type: Suri Colour: White (Solid Colour) Registered With: BAS REGISTRATION NUMBER: UKBAS35167 Date of Birth: 4th June 2018

## **Description:**

White Walker is an excellently conformed alpaca, with excellent substance of bone and body capacity. White Walker's fleece is extremely highly organised, layering, fine and, extremely improtant, lustrous.