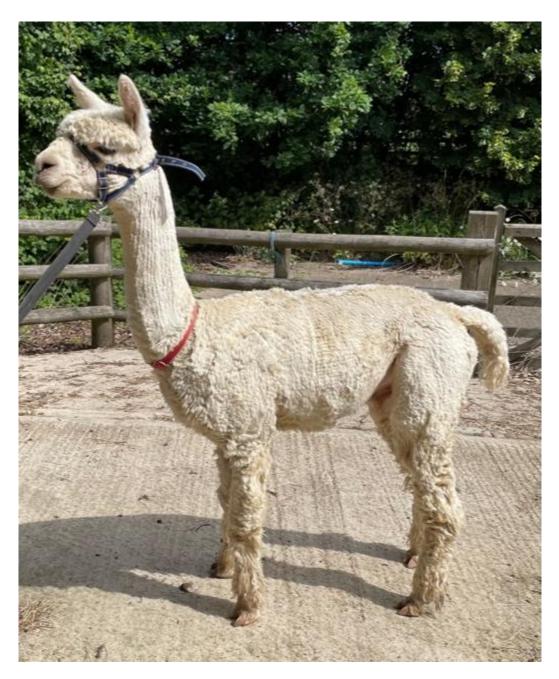

CS ALPACAS WHITE WALKER Service Fee (On Farm): £800.00 Sire: Pucara PureSuri Tikanui's Ice King Dam: CS Alpacas Whisper Breed Type: Suri

Breed Type: Suri Colour: White (Solid Colour) Registered With: BAS REGISTRATION NUMBER: UKBAS35167 Date of Birth: 4th June 2018

## **Description:**

White Walker is an excellently conformed alpaca, with excellent substance of bone and body capacity. White Walker's fleece is extremely highly organised, layering, fine and, extremely improtant, lustrous.