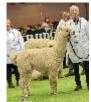

**Classical MileEnd Florian** 

Service Fee (Drive By): £500.00

Sire: Appledene Commander in Chief

Dam: CME Clara

**Breed Type:** Huacaya

Colour: White (Solid Colour)

Registered With: British Alpaca Society

**Blood Lineage:** Peruvian

## **Description:**

Very excited to see Florian's first dozen progeny due this summer. One of my great favourites Florian is a well grown adult white male, correct in his conformation with a highly aligned, fine and dense bright fleece. His sire is the fawn Appledene Commander in Chief whose fleece has exhibited first class longevity of fineness.

## **Prizes Won:**

Champion White Male SWAG Taunton SHOW 2019

BAS National 2022 3rd Adult White Male at 43 months old.

Champion White Male and Best of British SWAG Somerset Show 2022, judge Barbara Hetherington.