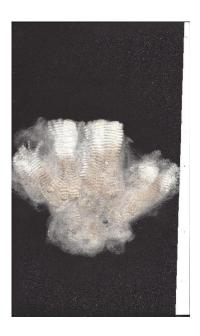

Date of Birth: 20th July 2018

Diameter (Micron) of first fleece sample: 15.30µ

Fleece: (4th)

17.80μ SD 3.80μ CV 21.30% % Over 30 Microns(μ) 99.60% Curvature 48.40 deg/mm

(taken on 24th May 2021 at 2 Years and 10 Months of age)

## CME Florian

CME Florian fleece