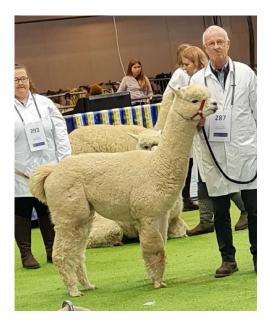

## **Prizes Won:**

Champion White Male SWAG Taunton SHOW 2019

BAS National 2022 3rd Adult White Male at 43 months old.

Champion White Male and Best of British SWAG Somerset Show 2022, judge Barbara Hetherington.

## CME Florian

CME Florian fleece