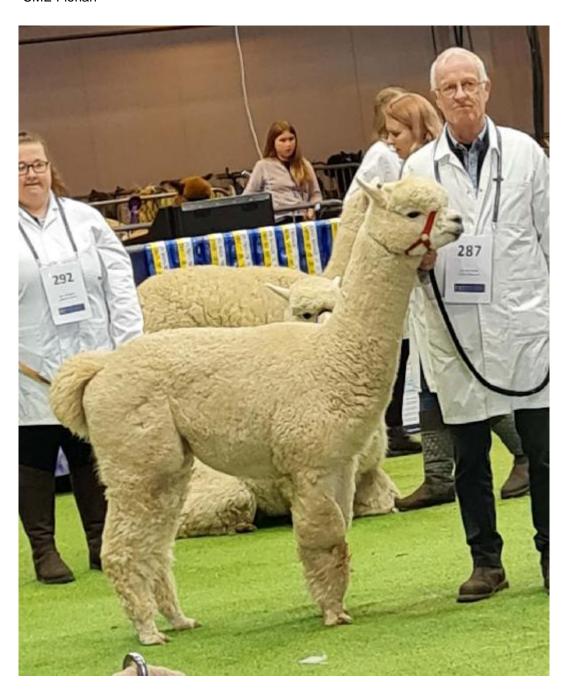

Date of Birth: 20th July 2018

Diameter (Micron) of first fleece sample: 15.30µ

Fleece: (4th)

17.80μ SD 3.80μ CV 21.30% % Over 30 Microns(μ) 99.60% Curvature 48.40 deg/mm

(taken on 24th May 2021 at 2 Years and 10 Months of age)

## CME Florian fleece