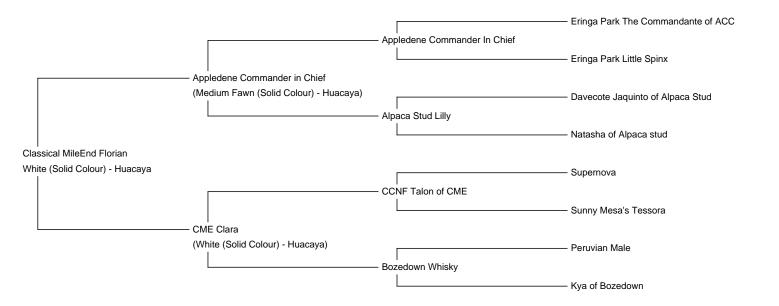

**Classical MileEnd Florian** 

Service Fee (Drive By): £500.00

Sire: Appledene Commander in Chief

Dam: CME Clara

**Breed Type:** Huacaya

Colour: White (Solid Colour)

Registered With: British Alpaca Society

**Blood Lineage:** Peruvian

## **Description:**

Very excited to see Florian's first dozen progeny due this summer. One of my great favourites Florian is a well grown adult white male, correct in his conformation with a highly aligned, fine and dense bright fleece. His sire is the fawn Appledene Commander in Chief whose fleece has exhibited first class longevity of fineness.

## **Prizes Won:**

Champion White Male SWAG Taunton SHOW 2019

BAS National 2022 3rd Adult White Male at 43 months old.

Champion White Male and Best of British SWAG Somerset Show 2022, judge Barbara Hetherington.