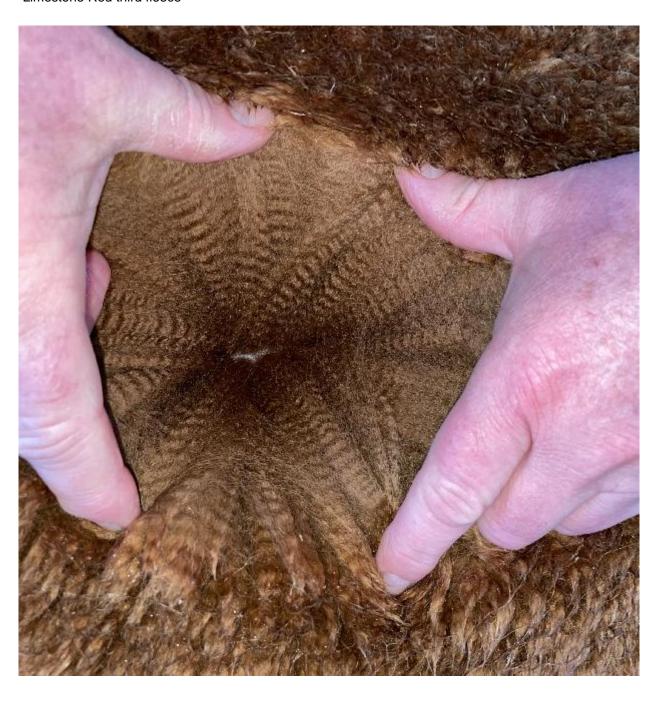

Date of Birth: 10th August 2019

Diameter (Micron) of first fleece sample: 17.70µ

Fleece: (5th)

22.70μ SD 3.68μ CV 16.20% % Over 30 Microns(μ) 3.20%

(taken on 10th April 2024 at 4 Years and 8 Months of age)

## Limestone Red third fleece