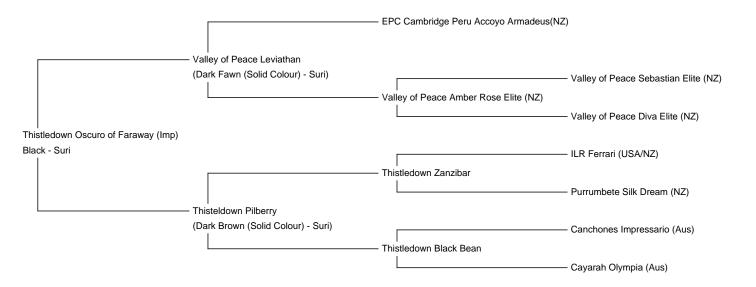

## **Description:**

Imported from New Zealand in 2021, Thistledown Oscuro is a stunning blue black male with an exceptionally solid frame and a broad chest. His most standout trait is his exquisite broad, wedge shaped head, a trait he is stamping on his progeny.

His fleece has great density and lock length with high luminosity and a real depth to his lustre, again a trait he passes on to all his Cria. He has continued to carry a 22 micron fleece into his adult years.

Oscuro is Grandsire to 50+ championship awards in the UK over the last couple of years, but proved himself as the outstanding black stud he truly is when his son Winsaula Trendsetter won BAS National Fawn champion at the National Show. Competing in a fawn class with the very best of white and light breeding, it is pretty spectacular for black breeding to win!

Oscuro comes from two of Thistledown's best producing Sire lines, Thistledown Zanzibar through his Dam, and Valley of

Peace Leviathan through his Sire.

He has a wonderful easy temperament and has received a ribbon at every show he has attended. Before leaving NZ he won Champion Senior male at the AANZ National in 2017and was put forward for the Supreme line up.

Oscuro has maintained his fine fleece into his adulthood and is producing multi championship Cria with 17.20 micron fleece with an SD of 3.8.

Please see our other imported black Thistledown stud Thistledown Belluno who is carrying complimentary black genetics.