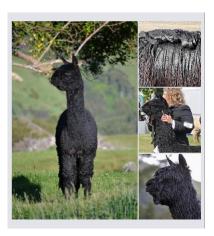

## **Description:**

Imported from New Zealand in 2021, Thistledown Oscuro is a stunning blue black male with an exceptionally solid frame and a broad chest. His most standout trait is his exquisite broad, wedge shaped head, a trait he is stamping on his progeny.

His fleece has great density and lock length with high luminosity and a real depth to his lustre, again a trait he passes on to all his Cria. He has continued to carry a 22 micron fleece into his adult years.

Oscuro is Grandsire to 50+ championship awards in the UK over the last couple of years, but proved himself as the outstanding black stud he truly is when his son Winsaula Trendsetter won BAS National Fawn champion at the National Show. Competing in a fawn class with the very best of white and light breeding, it is pretty spectacular for black breeding to win!

Oscuro comes from two of Thistledown's best producing Sire lines, Thistledown Zanzibar through his Dam, and Valley of

Peace Leviathan through his Sire.

He has a wonderful easy temperament and has received a ribbon at every show he has attended. Before leaving NZ he won Champion Senior male at the AANZ National in 2017and was put forward for the Supreme line up.

Oscuro has maintained his fine fleece into his adulthood and is producing multi championship Cria with 17.20 micron fleece with an SD of 3.8.

Please see our other imported black Thistledown stud Thistledown Belluno who is carrying complimentary black genetics.