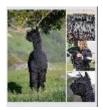

## **Description:**

Imported from New Zealand in 2021, Thistledown Oscuro is a stunning blue black male with an exceptionally solid frame and a broad chest. His most standout trait is his exquisite broad, wedge shaped head, a trait he is stamping on his progeny.

His fleece has great density and lock length with high luminosity and a real depth to his lustre, again a trait he passes on to all his Cria. He has continued to carry a 22 micron fleece into his adult years.

Oscuro is Grandsire to 50+ championship awards in the UK over the last couple of years, but proved himself as the outstanding black stud he truly is when his son Winsaula Trendsetter won BAS National Fawn champion at the National Show. Competing in a fawn class with the very best of white and light breeding, it is pretty spectacular for black breeding to win!