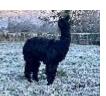

## **Description:**

Imported from New Zealand in 2021, Thistledown Oscuro is a stunning blue black male with an exceptionally solid frame and a broad chest. His most standout trait is his exquisite broad, wedge shaped head, a trait he is stamping on his progeny.

His fleece has great density and lock length with high luminosity and a real depth to his lustre, again a trait he passes on to all his Cria. He has continued to carry a 22 micron fleece into his adult years.

## Thistledown Oscuro @ Winsaula

Thistledown Oscuro UK 2022 @ 8 years old

Alpaca Photo 3