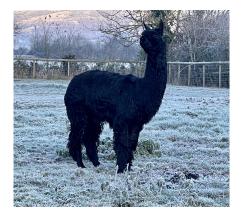

His fleece has great density and lock length with high luminosity and a real depth to his lustre, again a trait he passes on to all his Cria. He has continued to carry a 22 micron fleece into his adult years.

Oscuro has maintained his fine fleece into his adulthood and is producing multi championship Cria with 17.20 micron fleece with an SD of 3.8.

Please see our other imported black Thistledown stud Thistledown Belluno who is carrying complimentary black genetics.