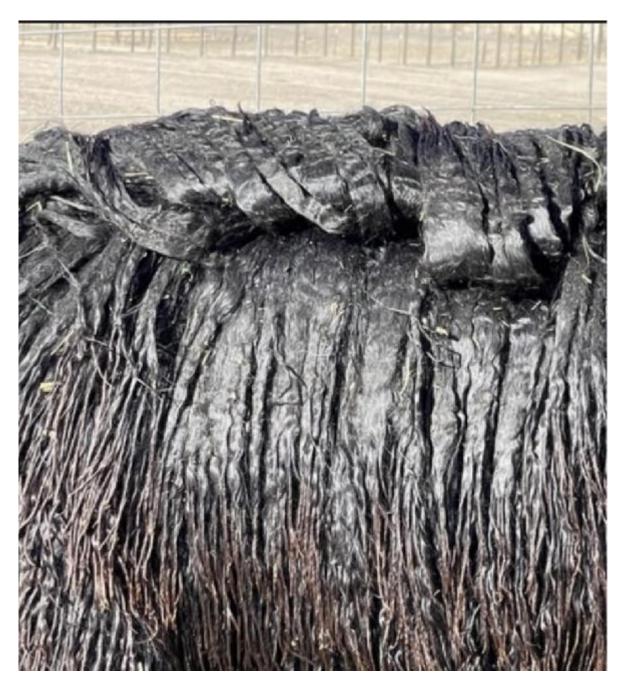

## Fleece: (4th)

22.10µ SD 4.50µ

His fleece has great density and lock length with high luminosity and a real depth to his lustre, again a trait he passes on to all his Cria. He has continued to carry a 22 micron fleece into his adult years.

Oscuro has maintained his fine fleece into his adulthood and is producing multi championship Cria with 17.20 micron fleece with an SD of 3.8.

Please see our other imported black Thistledown stud Thistledown Belluno who is carrying complimentary black genetics.