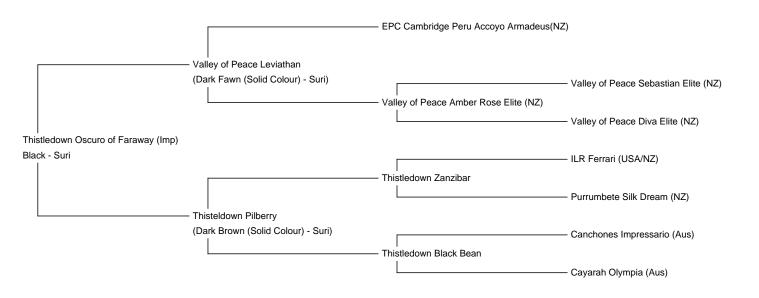

Thistledown Oscuro of Faraway (Imp) Service Fee (Drive By): £750.00 Service Fee (Mobile Mate): £850.00 Sire: Valley of Peace Leviathan Dam: Thisteldown Pilberry Breed Type: Suri Colour: Black Registered With: British Alpaca Society UKBAS39318 Blood Lineage: Thistledown, Valley of Peace Date of Birth: 23rd February 2014

Oscuro comes from two of Thistledown's best producing Sire lines, Thistledown Zanzibar through his Dam, and Valley of

Peace Leviathan through his Sire.

He has a wonderful easy temperament and has received a ribbon at every show he has attended. Before leaving NZ he won Champion Senior male at the AANZ National in 2017and was put forward for the Supreme line up.