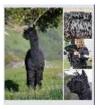

## **Description:**

Imported from New Zealand in 2021, Thistledown Oscuro is a stunning blue black male with an exceptionally solid frame and a broad chest. His most standout trait is his exquisite broad, wedge shaped head, a trait he is stamping on his progeny.

His fleece has great density and lock length with high luminosity and a real depth to his lustre, again a trait he passes on to all his Cria. He has continued to carry a 22 micron fleece into his adult years.

Oscuro is Grandsire to 50+ championship awards in the UK over the last couple of years, but proved himself as the outstanding black stud he truly is when his son Winsaula Trendsetter won BAS National Fawn champion at the National Show. Competing in a fawn class with the very best of white and light breeding, it is pretty spectacular for black breeding to win!