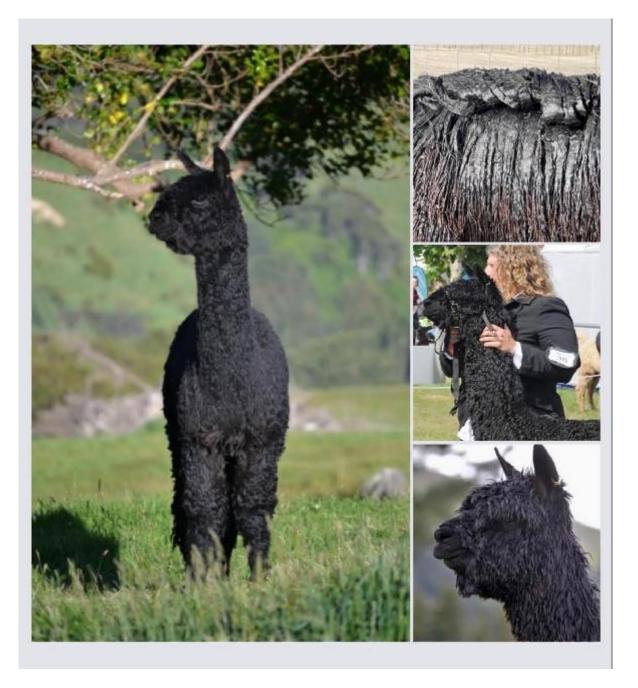

## **Description:**

Imported from New Zealand in 2021, Thistledown Oscuro is a stunning blue black male with an exceptionally solid frame and a broad chest. His most standout trait is his exquisite broad, wedge shaped head, a trait he is stamping on his progeny.

His fleece has great density and lock length with high luminosity and a real depth to his lustre, again a trait he passes on to all his Cria. He has continued to carry a 22 micron fleece into his adult years.

New Zealand Canterbury A&P Show 1st Place Senior Black Suri

New Zealand Banks Peninsula A&P Show 1st Place Senior Black male Suri

New Zealand National Alpaca Show 1st place Junior Black male Suri

Thistledown Oscuro UK 2022 @ 8 years old