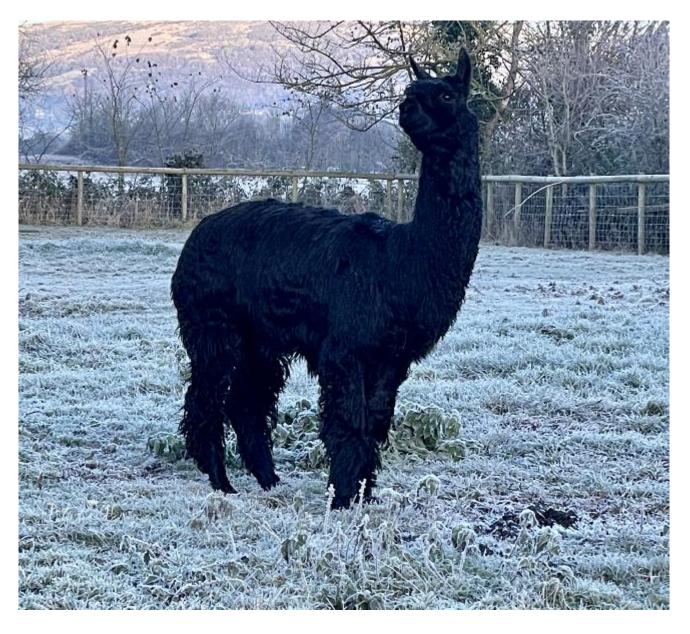

## **Description:**

Imported from New Zealand in 2021, Thistledown Oscuro is a stunning blue black male with an exceptionally solid frame and a broad chest. His most standout trait is his exquisite broad, wedge shaped head, a trait he is stamping on his progeny.

His fleece has great density and lock length with high luminosity and a real depth to his lustre, again a trait he passes on to all his Cria. He has continued to carry a 22 micron fleece into his adult years.

New Zealand Canterbury A&P Show 1st Place Senior Black Suri

New Zealand Banks Peninsula A&P Show 1st Place Senior Black male Suri

New Zealand National Alpaca Show 1st place Junior Black male Suri

Thistledown Oscuro UK 2022 @ 8 years old