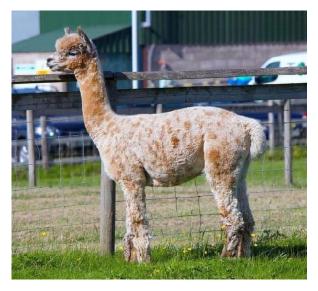

**Breed Type:** Huacaya

Colour: Appaloosa

Registered With: BAS

**Blood Lineage:** NZ

Date of Birth: 20th January 2017

Grand Flowerdale GP Toros ET
(Appaloosa - Huacaya)

NZ Summerhill LA Toros Rolex of AVF
Appaloosa - Huacaya

## **Description:**

Rolex is an excellent example of a Leopard Appaloosa

He was imported from New Zealand for his different bloodlines

with his exceptional genetics he should have a positive inspect on the future of Appaloosa alpacas in the UK Sire: Grand Flowerdale GP Toros ET, an exceptional, stunning Leopard appaloosa and his Sire: Camelot Tor, a supreme Champion 9 times at the Australian National and they carry, along with excellent fibre, superb conformation, beautiful head types and fantastic temperaments.