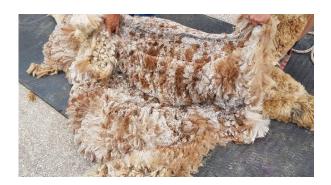

## Fleece:

19.90μ SD 4.00μ CV 20.20% % Over 30 Microns(μ) 0.00% Staple Length 90 mm

(taken on 10th June 2019 at 2 Years and 5 Months of age)

## Rolex

Fleece