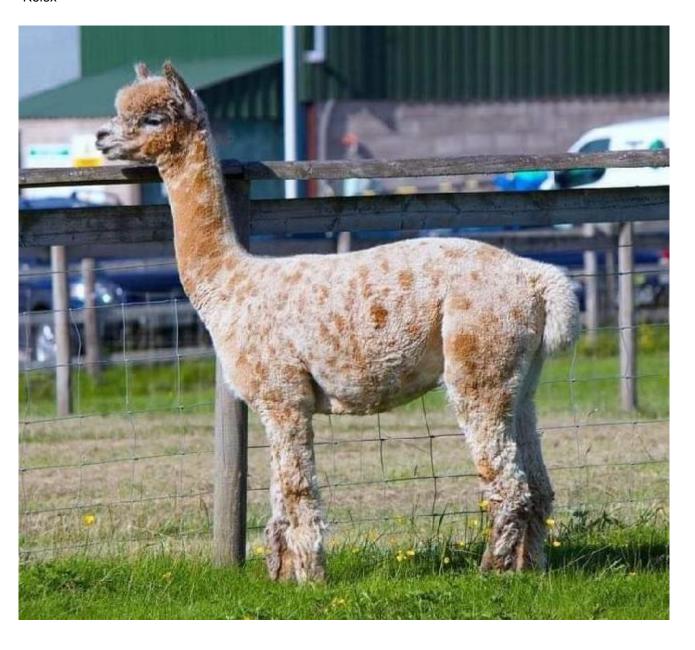

NZ Summerhill LA Toros Rolex of AVF

Service Fee (On Farm): Contact For Fee Service Fee (Drive By): Contact For Fee

Service Fee (Mobile Mate): Contact For Fee

Sire: Grand Flowerdale GP Toros ET

Dam: NZ Summerhill cameo

**Breed Type:** Huacaya

Colour: Appaloosa

Registered With: BAS

**Blood Lineage:** NZ

Date of Birth: 20th January 2017

Grand Flowerdale GP Toros ET
(Appaloosa - Huacaya)

NZ Summerhill LA Toros Rolex of AVF
Appaloosa - Huacaya

## **Description:**

Rolex is an excellent example of a Leopard Appaloosa

He was imported from New Zealand for his different bloodlines

with his exceptional genetics he should have a positive inspect on the future of Appaloosa alpacas in the UK Sire: Grand Flowerdale GP Toros ET, an exceptional, stunning Leopard appaloosa and his Sire: Camelot Tor, a supreme Champion 9 times at the Australian National and they carry, along with excellent fibre, superb conformation, beautiful head types and fantastic temperaments.