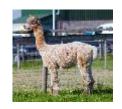

**Breed Type:** Huacaya

Colour: Appaloosa

Registered With: BAS

**Blood Lineage:** NZ

Date of Birth: 20th January 2017

Grand Flowerdale GP Toros ET
(Appaloosa - Huacaya)

NZ Summerhill LA Toros Rolex of AVF
Appaloosa - Huacaya

## **Description:**

Rolex is an excellent example of a Leopard Appaloosa

He was imported from New Zealand for his different bloodlines

with his exceptional genetics he should have a positive inspect on the future of Appaloosa alpacas in the UK Sire: Grand Flowerdale GP Toros ET, an exceptional, stunning Leopard appaloosa and his Sire: Camelot Tor, a supreme Champion 9 times at the Australian National and they carry, along with excellent fibre, superb conformation, beautiful head types and fantastic temperaments.