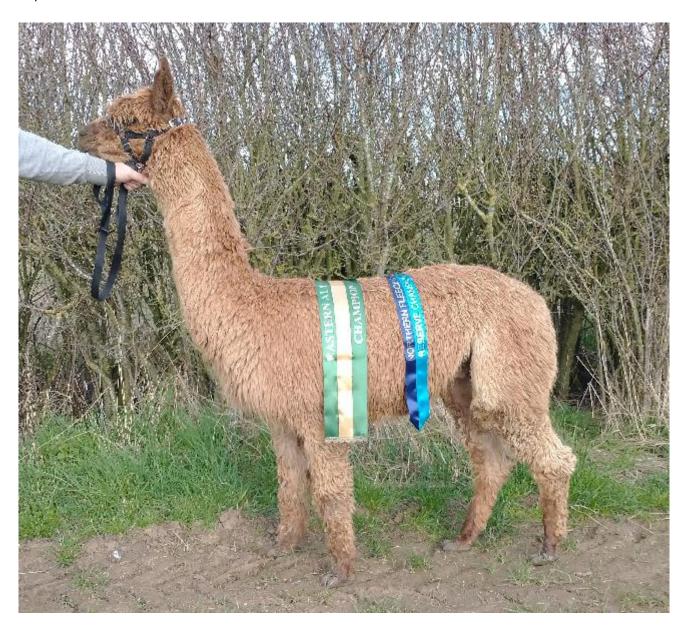

## **Description:**

Mr Pistache is a light brown suri male with great genetics. He is a strong, well conformed male, well balanced and with a straight top line. His fleece displays uniformity in both colour and micron with good levels of fineness and density, along with an impressive lustre. He enjoys working and has a calm temperament. At the York alpaca show in 2017 he won champion brown male, Best of British champion and Supreme champion, and was described as an exceptional alpaca by the judge. In 2022 he was awarded 2nd place for 3 Progeny by One Sire at the South of England show.