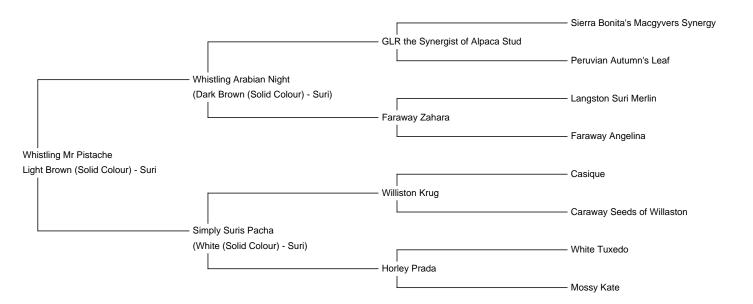

**Whistling Mr Pistache** 

Service Fee (On Farm): £650.00 (excl VAT)
Service Fee (Drive By): £500.00 (excl VAT)

Service Fee (Mobile Mate): £550.00 (excl VAT)

**Sire:** Whistling Arabian Night **Dam:** Simply Suris Pacha