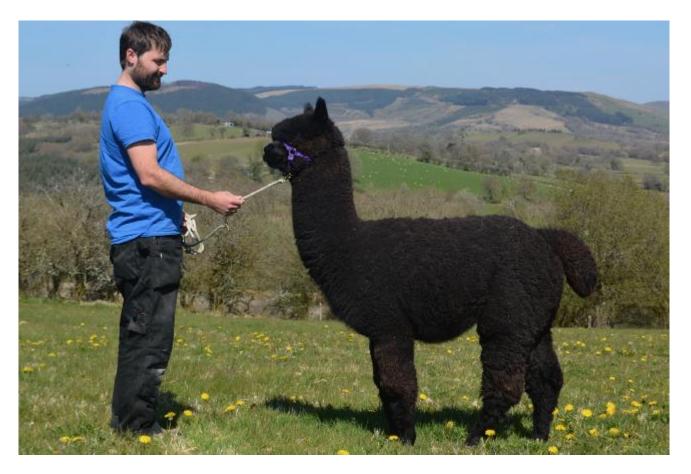

## **Description:**

We bought Inca Magistrate from Inca Alpacas 2 years ago to breed real quality into our herd. He is a very striking male who has great style and presence. He has more than lived up to our hopes and given us some stunning cria this year. He has given us so many female cria that we need to move him on. He is bred from a really elite female called Inca Justice 2 who is co-owned between Bozedown Alpacas and Inca, Inca Magistrate brings the benefits from his dam and her proven pedigree and also the uniform influence from multi-champion sire Surtierra Shadow.

Inca Magistrate moves well and has great proportion. His fleece is very dense, bright and uniform in micron. We also fell in love with this boy as he has the sweetest temperament which he seems to have passed onto his offspring as well as his stunning looks.