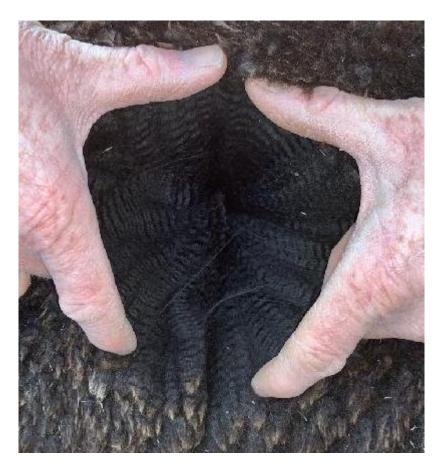

Inca Magistrate moves well and has great proportion. His fleece is very dense, bright and uniform in micron. We also fell in love with this boy as he has the sweetest temperament which he seems to have passed onto his offspring as well as his stunning looks.

Inca Magistrate moves well and has great proportion. His fleece is very dense, bright and uniform in micron. We also fell in love with this boy as he has the sweetest temperament which we hope he will pass onto his offspring as well as his stunning looks.