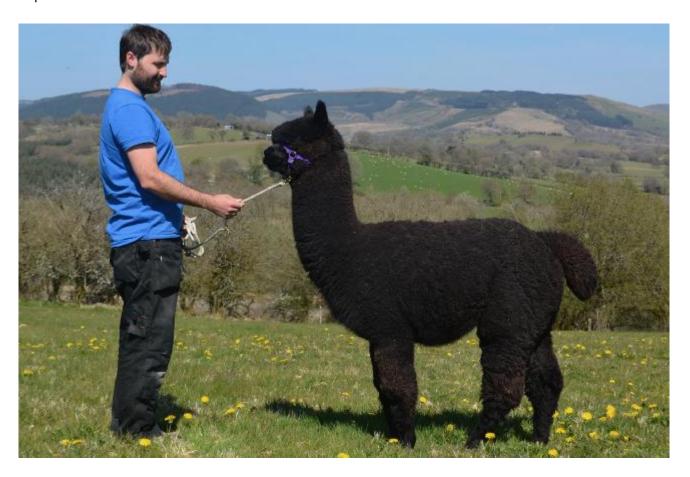

**Inca Magistrate** 

Service Fee (On Farm): £500.00 (excl VAT)

Sire: Surtierra Shadow

Dam: Bozedown Justice 2

**Breed Type:** Huacaya

Colour: Black (Solid Colour)

Registered With: UKBAS38590

**Blood Lineage:** Australian and UK Bloodlines

## **Description:**

We bought Inca Magistrate from Inca Alpacas 2 years ago to breed real quality into our herd. He is a very striking male who has great style and presence. He has more than lived up to our hopes and given us some stunning cria this year. He has given us so many female cria that we need to move him on. He is bred from a really elite female called Inca Justice 2 who is co-owned between Bozedown Alpacas and Inca, Inca Magistrate brings the benefits from his dam and her proven pedigree and also the uniform influence from multi-champion sire Surtierra Shadow.

Inca Magistrate moves well and has great proportion. His fleece is very dense, bright and uniform in micron. We also fell in love with this boy as he has the sweetest temperament which he seems to have passed onto his offspring as well as his stunning looks.