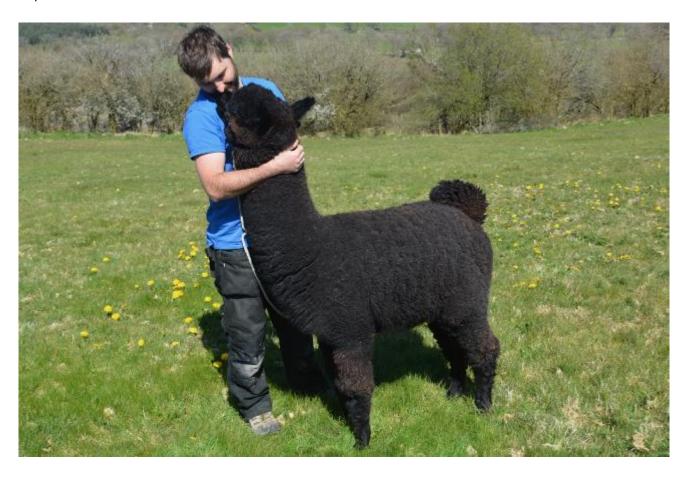

## **Description:**

We bought Inca Magistrate from Inca Alpacas 2 years ago to breed real quality into our herd. He is a very striking male who has great style and presence. He has more than lived up to our hopes and given us some stunning cria this year. He has given us so many female cria that we need to move him on. He is bred from a really elite female called Inca Justice 2 who is co-owned between Bozedown Alpacas and Inca, Inca Magistrate brings the benefits from his dam and her proven pedigree and also the uniform influence from multi-champion sire Surtierra Shadow.

Inca Magistrate moves well and has great proportion. His fleece is very dense, bright and uniform in micron. We also fell in love with this boy as he has the sweetest temperament which he seems to have passed onto his offspring as well as his stunning looks.