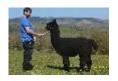

**Inca Magistrate** 

Service Fee (On Farm): £500.00 (excl VAT)

Sire: Surtierra Shadow

Dam: Bozedown Justice 2

**Breed Type:** Huacaya

Colour: Black (Solid Colour)

Registered With: UKBAS38590

**Blood Lineage:** Australian and UK Bloodlines

## **Description:**

We bought Inca Magistrate from Inca Alpacas 2 years ago to breed real quality into our herd. He is a very striking male who has great style and presence. He has more than lived up to our hopes and given us some stunning cria this year. He has given us so many female cria that we need to move him on. He is bred from a really elite female called Inca Justice 2 who is co-owned between Bozedown Alpacas and Inca, Inca Magistrate brings the benefits from his dam and her proven pedigree and also the uniform influence from multi-champion sire Surtierra Shadow.

Inca Magistrate moves well and has great proportion. His fleece is very dense, bright and uniform in micron. We also fell in love with this boy as he has the sweetest temperament which he seems to have passed onto his offspring as well as his stunning looks.