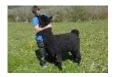

**Inca Magistrate** 

Service Fee (On Farm): £500.00 (excl VAT)

Sire: Surtierra Shadow

Dam: Bozedown Justice 2

**Breed Type:** Huacaya

Colour: Black (Solid Colour)

Registered With: UKBAS38590

**Blood Lineage:** Australian and UK Bloodlines

Date of Birth: 1st August 2018





Fleece: (1st)

19.90μ SD 4.60μ CV 23.20% % Over 30 Microns(μ) 3.00% SF 19.70μ Yield 140.00 Kg/Year

(taken on 26th April 2019 at 8 Months of age)

Fibre Testing Authority: Australian Alpaca Fibre Testing

## **Description:**

We bought Inca Magistrate from Inca Alpacas 2 years ago to breed real quality into our herd. He is a very striking male who has great style and presence. He has more than lived up to our hopes and given us some stunning cria this year. He has given us so many female cria that we need to move him on. He is bred from a really elite female called Inca Justice 2 who is co-owned between Bozedown Alpacas and Inca, Inca Magistrate brings the benefits from his dam and her proven pedigree and also the uniform influence from multi-champion sire Surtierra Shadow.

Inca Magis