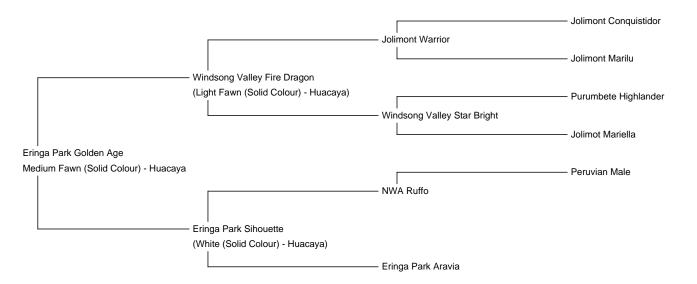

## **Description:**

Eringa Park Golden Age has as his sire the mighty Windsong Valley Firedragon.

Firedragon brings with him the genetics of Jolimont Warrior (by Jolimont Conquistador) and Purrumbete Highlander. He has sired progeny right across the colour spectrum through grey and black to white.

Firedragon's son, EP Cambridge Invictus, was Australia's National Supreme Champion in 2012. then when we add in NWA Ltd Ruffo as Golden Age's dam's sire things get really interesting in terms of enduring fineness.

Eringa Park Golden Age has as his sire the mighty Windsong Valley Firedragon.

Firedragon brings with him the genetics of Jolimont Warrior (by Jolimont Conquistador) and Purrumbete Highlander. He has sired progeny right across the colour spectrum through grey and black to white.

One of the great traits of Firedragon is his enduring fineness add to this NWA Ltd Ruffo as Golden Age's dam's sire and things get really interesting in terms of enduring fineness.

Golden Age adds an exciting addition to the Redens genetics bringing fineness and increased density to some of our black females. We are delighted with Golden Age's first true black cria Redens Chieftain shown here at three weeks old in August 2018 his mother is Redens Wialki.