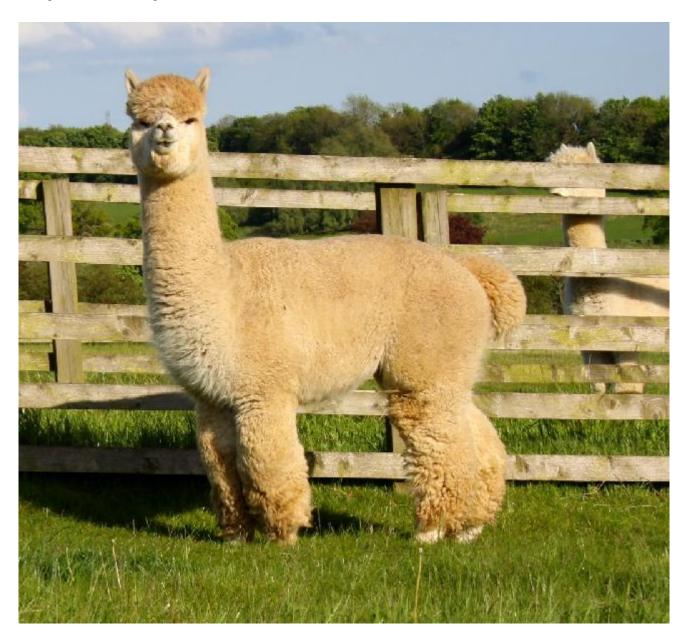

So there we have it – from the photographs we can see great staple length and density, we have fineness that will last, a low SD from the histogram, the ability to throw colour with these traits and totally unrelated to any of our bloodlines apart from Jolimont Conquistador as his great grand sire – what could be better!

From the photographs we can see Golden Age's great staple length and density, we have fineness that will last, a low SD from the histogram, the ability to throw colour with these traits.

1st fleece: 16.3µ; 3.9SD; 33.4%