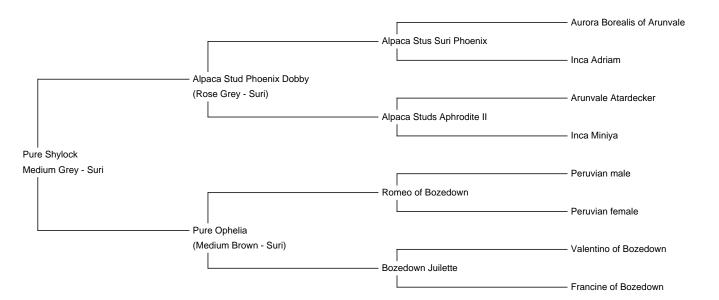

**Pure Shylock** 

Service Fee (Drive By): £500.00 (excl VAT)

Service Fee (Mobile Mate): £600.00 (excl VAT)

Sire: Alpaca Stud Phoenix Dobby

**Dam:** Pure Ophelia **Breed Type:** Suri

Colour: Medium Grey

Registered With: Registered with the British Alpaca society