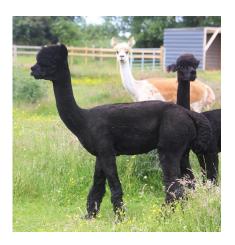

e was used at stud on one of our brown females for the first time in 2020 and this year his first stunning brown male cria hit the ground. Stagshaw Samson brings a wealth of proven outstanding genetics to the table and we are very proud to own him.

## **Prizes Won:**

2018/05 Northumberland Huacaya Junior Male - Black 1st

2018/09 Westmorland County Halter Show Huacaya Intermediate Male - Bl 2nd

2019/04 Scottish Alpaca Championship Huacaya Intermediate Male - BI 1st 2019/04 Scottish Alpaca Championship Huacaya Champion Black Male C 2019/05 Northumberland Huacaya Intermediate Male - BI 2nd 2019/09 Westmorland County Halter Show Huacaya Adult Male - Black 1st 2019/09 Westmorland County Halter Show Huacaya Champion Black Male C

## STAGSHAW SAMSON (after shearing)



SAMSON AFTER SHEARING