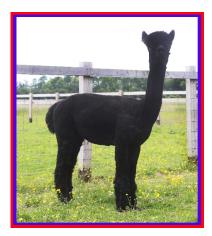

STAGSHAW SAMSON \*NO VAT\*

Service Fee (Drive By): £350.00

Service Fee (Mobile Mate): £400.00

Sire: Nero Black Shadow

**Dam:** Stagshaw Sara **Breed Type:** Huacaya

Colour: Black (Solid Colour)

Registered With: BAS UKBAS36088

## **Description:**

Samson is a lovely young Multi- Champion carrying excellent genetics. This impressive looking male does not fail to impress with his well-balanced and compact conformation combined with a gorgeous dense fleece. He has proven himself in the show ring with an impressive record including having won two Huacaya Black Male Championships. His sire is the solid black Multi-Champion Nero Black Shadow who has won 6 Huacaya Black Male Championships. Samson's dam, Stagshaw Sara, is a lovely solid dark brown who won the title of Huacaya Champion Brown Female at Northumberland in 2016 after winning Reserve Champion at Northumberland in 2015.