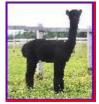

STAGSHAW SAMSON \*NO VAT\*

Service Fee (Drive By): £350.00

Service Fee (Mobile Mate): £400.00

Sire: Nero Black Shadow

**Dam:** Stagshaw Sara **Breed Type:** Huacaya

Colour: Black (Solid Colour)

Registered With: BAS UKBAS36088

## **Description:**

Samson is a lovely young Multi- Champion carrying excellent genetics. This impressive looking male does not fail to impress with his well-balanced and compact conformation combined with a gorgeous dense fleece. He has proven himself in the show ring with an impressive record including having won two Huacaya Black Male Championships. His sire is the solid black Multi-Champion Nero Black Shadow who has won 6 Huacaya Black Male Championships. Samson's dam, Stagshaw Sara, is a lovely solid dark brown who won the title of Huacaya Champion Brown Female at Northumberland in 2016 after winning Reserve Champion at Northumberland in 2015.