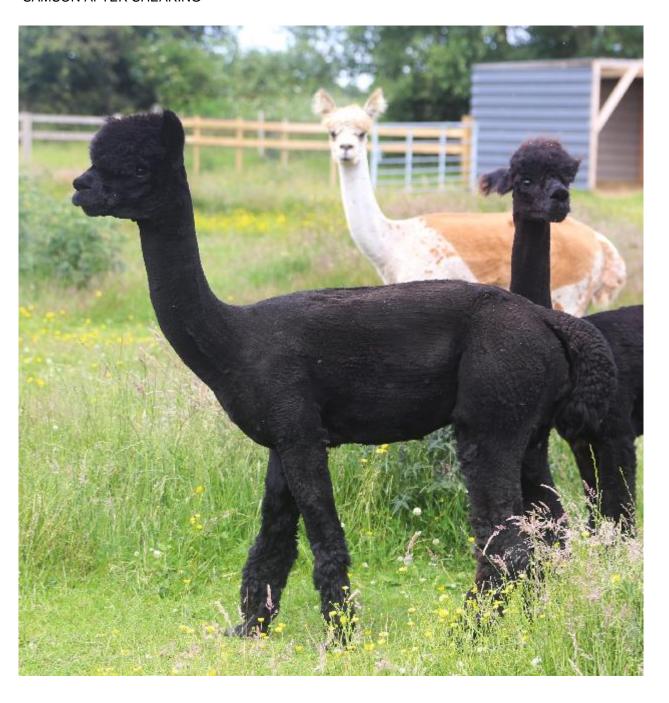

as used at stud on one of our brown females for the first time in 2020 and this year his first stunning brown male cria hit the ground. Stagshaw Samson brings a wealth of proven outstanding genetics to the table and we are very proud to own him.

## **Prizes Won:**

2018/05 Northumberland Huacaya Junior Male - Black 1st

2018/09 Westmorland County Halter Show Huacaya Intermediate Male - Bl 2nd

2019/04 Scottish Alpaca Championship Huacaya Intermediate Male - BI 1st 2019/04 Scottish Alpaca Championship Huacaya Champion Black Male C 2019/05 Northumberland Huacaya Intermediate Male - BI 2nd 2019/09 Westmorland County Halter Show Huacaya Adult Male - Black 1st 2019/09 Westmorland County Halter Show Huacaya Champion Black Male C

## STAGSHAW SAMSON (after shearing)



## SAMSON AFTER SHEARING