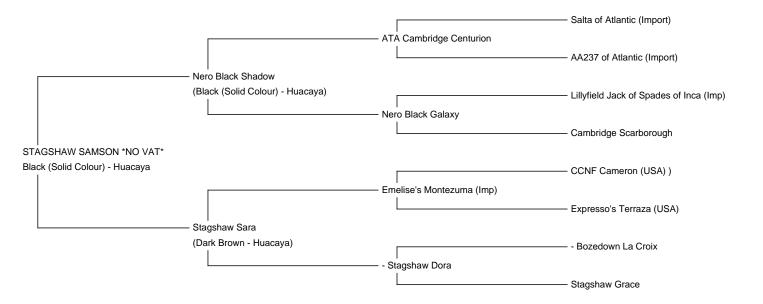

STAGSHAW SAMSON \*NO VAT\*

Service Fee (Drive By): £350.00

Service Fee (Mobile Mate): £400.00

Sire: Nero Black Shadow

**Dam:** Stagshaw Sara **Breed Type:** Huacaya

Colour: Black (Solid Colour)

Registered With: BAS UKBAS36088

## **Description:**

Samson is a lovely young Multi- Champion carrying excellent genetics. This impressive looking male does not fail to impress with his well-balanced and compact conformation combined with a gorgeous dense fleece. He has proven himself in the show ring with an impressive record including having won two Huacaya Black Male Championships. His sire is the solid black Multi-Champion Nero Black Shadow who has won 6 Huacaya Black Male Championships. Samson's dam, Stagshaw Sara, is a lovely solid dark brown who won the title of Huacaya Champion Brown Female at Northumberland in 2016 after winning Reserve Champion at Northumberland in 2015.