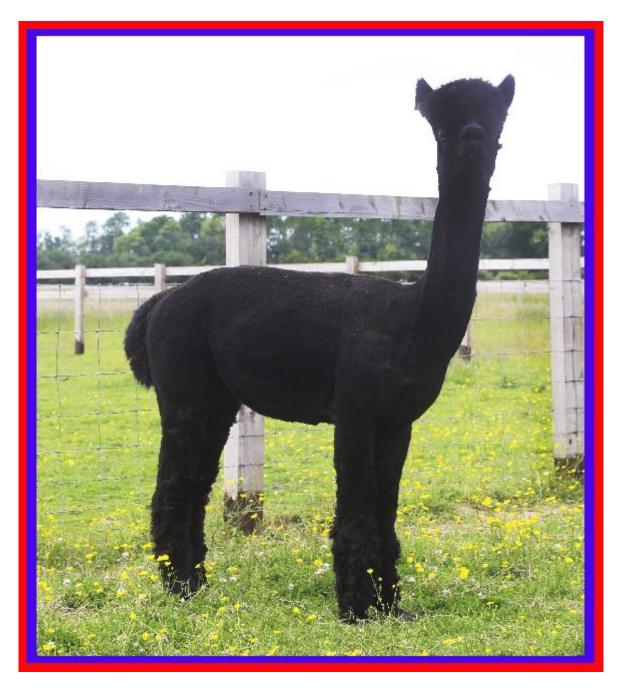

ing to be a keen stud.

He was used at stud on one of our brown females for the first time in 2020 and this year his first stunning brown male cria hit the ground. Stagshaw Samson brings a wealth of proven outstanding genetics to the table and we are very proud to own him.

## **Prizes Won:**

2018/05 Northumberland Huacaya Junior Male - Black 1st

2018/09 Westmorland County Halter Show Huacaya Intermediate Male - Bl 2nd

2019/04 Scottish Alpaca Championship Huacaya Intermediate Male - BI 1st 2019/04 Scottish Alpaca Championship Huacaya Champion Black Male C 2019/05 Northumberland Huacaya Intermediate Male - BI 2nd 2019/09 Westmorland County Halter Show Huacaya Adult Male - Black 1st 2019/09 Westmorland County Halter Show Huacaya Champion Black Male C

## STAGSHAW SAMSON (after shearing)



## SAMSON AFTER SHEARING