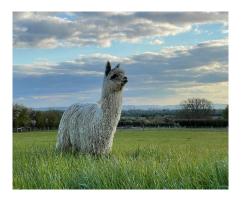

## **Description:**

A 2022 National Show Grey Champion in Halter and Fleece Malahide is a rare and magnificent sight to behold. He is a completely spot-less light silver grey Suri, with very strong substance of bone, carrying an absolutely stunning dense and lustrous wave and twist fleece. The judge at Yorkshire show described him as having "great stature and a great presence, straight top line and a very true to type Suri. Great lustre, great density and retaining his fineness as an adult with very good re-growth".

His cut fleece weighed just under 8kgs and his skirted fleece weighing in at a whopping 4.2kgs scoring him top points at fleece shows. Covid allowed just one opportunity to attend one show as an Intermediate in full fleece, where he won Champion Grey Suri and was pulled forward twice by the judge Jo Bridge for consideration during the Supreme line up. Malahide went on to win multiple Championships at Halter shows as an Adult and collected a series of Championship wins.