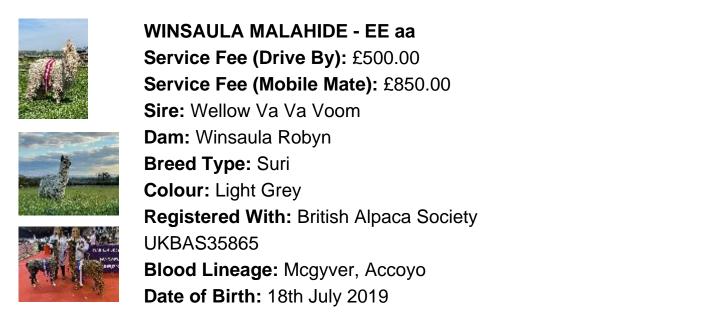

## **Description:**

A 2022 National Show Grey Champion in Halter and Fleece Malahide is a rare and magnificent sight to behold. He is a completely spot-less light silver grey Suri, with very strong substance of bone, carrying an absolutely stunning dense and lustrous wave and twist fleece. The judge at Yorkshire show described him as having "great stature and a great presence, straight top line and a very true to type Suri. Great lustre, great density and retaining his fineness as an adult with very good re-growth".

Genetically positively tested for Classic Grey at Neogen laboratories. Malahide's colour genetic code is EEaa which means his base solid colour is black with the classic grey pattern over-laid. He does NOT carry the genetic code (ee) which blocks the black pigment so will produce colour on all coloured dams and most whites.