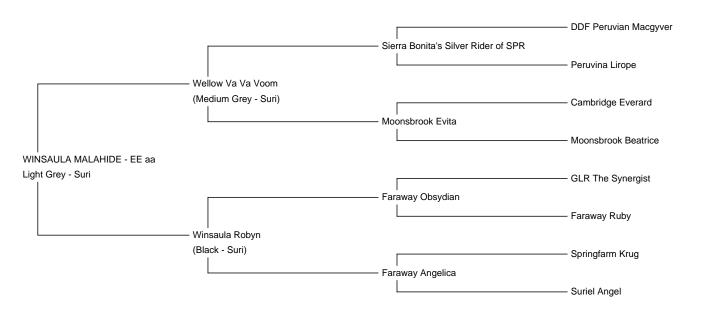

Genetically positively tested for Classic Grey at Neogen laboratories. Malahide's colour genetic code is EEaa which means his base solid colour is black with the classic grey pattern over-laid. He does NOT carry the genetic code (ee) which blocks the black pigment so will produce colour on all coloured dams and most whites.

In 203 Malahide's progeny won champion grey female Suri at the BAS National Show, and went on to win champion at Heart of England. In addition, his male progeny have won multiple reserve champions