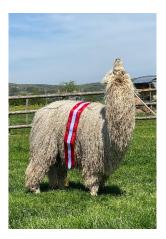

## **Description:**

A 2022 National Show Grey Champion in Halter and Fleece Malahide is a rare and magnificent sight to behold. He is a completely spot-less light silver grey Suri, with very strong substance of bone, carrying an absolutely stunning dense and lustrous wave and twist fleece. The judge at Yorkshire show described him as having "great stature and a great presence, straight top line and a very true to type Suri. Great lustre, great density and retaining his fineness as an adult with very good re-growth".

His cut fleece weighed just under 8kgs and his skirted fleece weighing in at a whopping 4.2kgs scoring him top points at fleece shows. Covid allowed just one opportunity to attend one show as an Intermediate in full fleece, where he won Champion Grey Suri and was pulled forward twice by the judge Jo Bridge for consideration during the Supreme line up. Malahide went on to win multiple Championships at Halter shows as an Adult and collected a series of Championship wins.